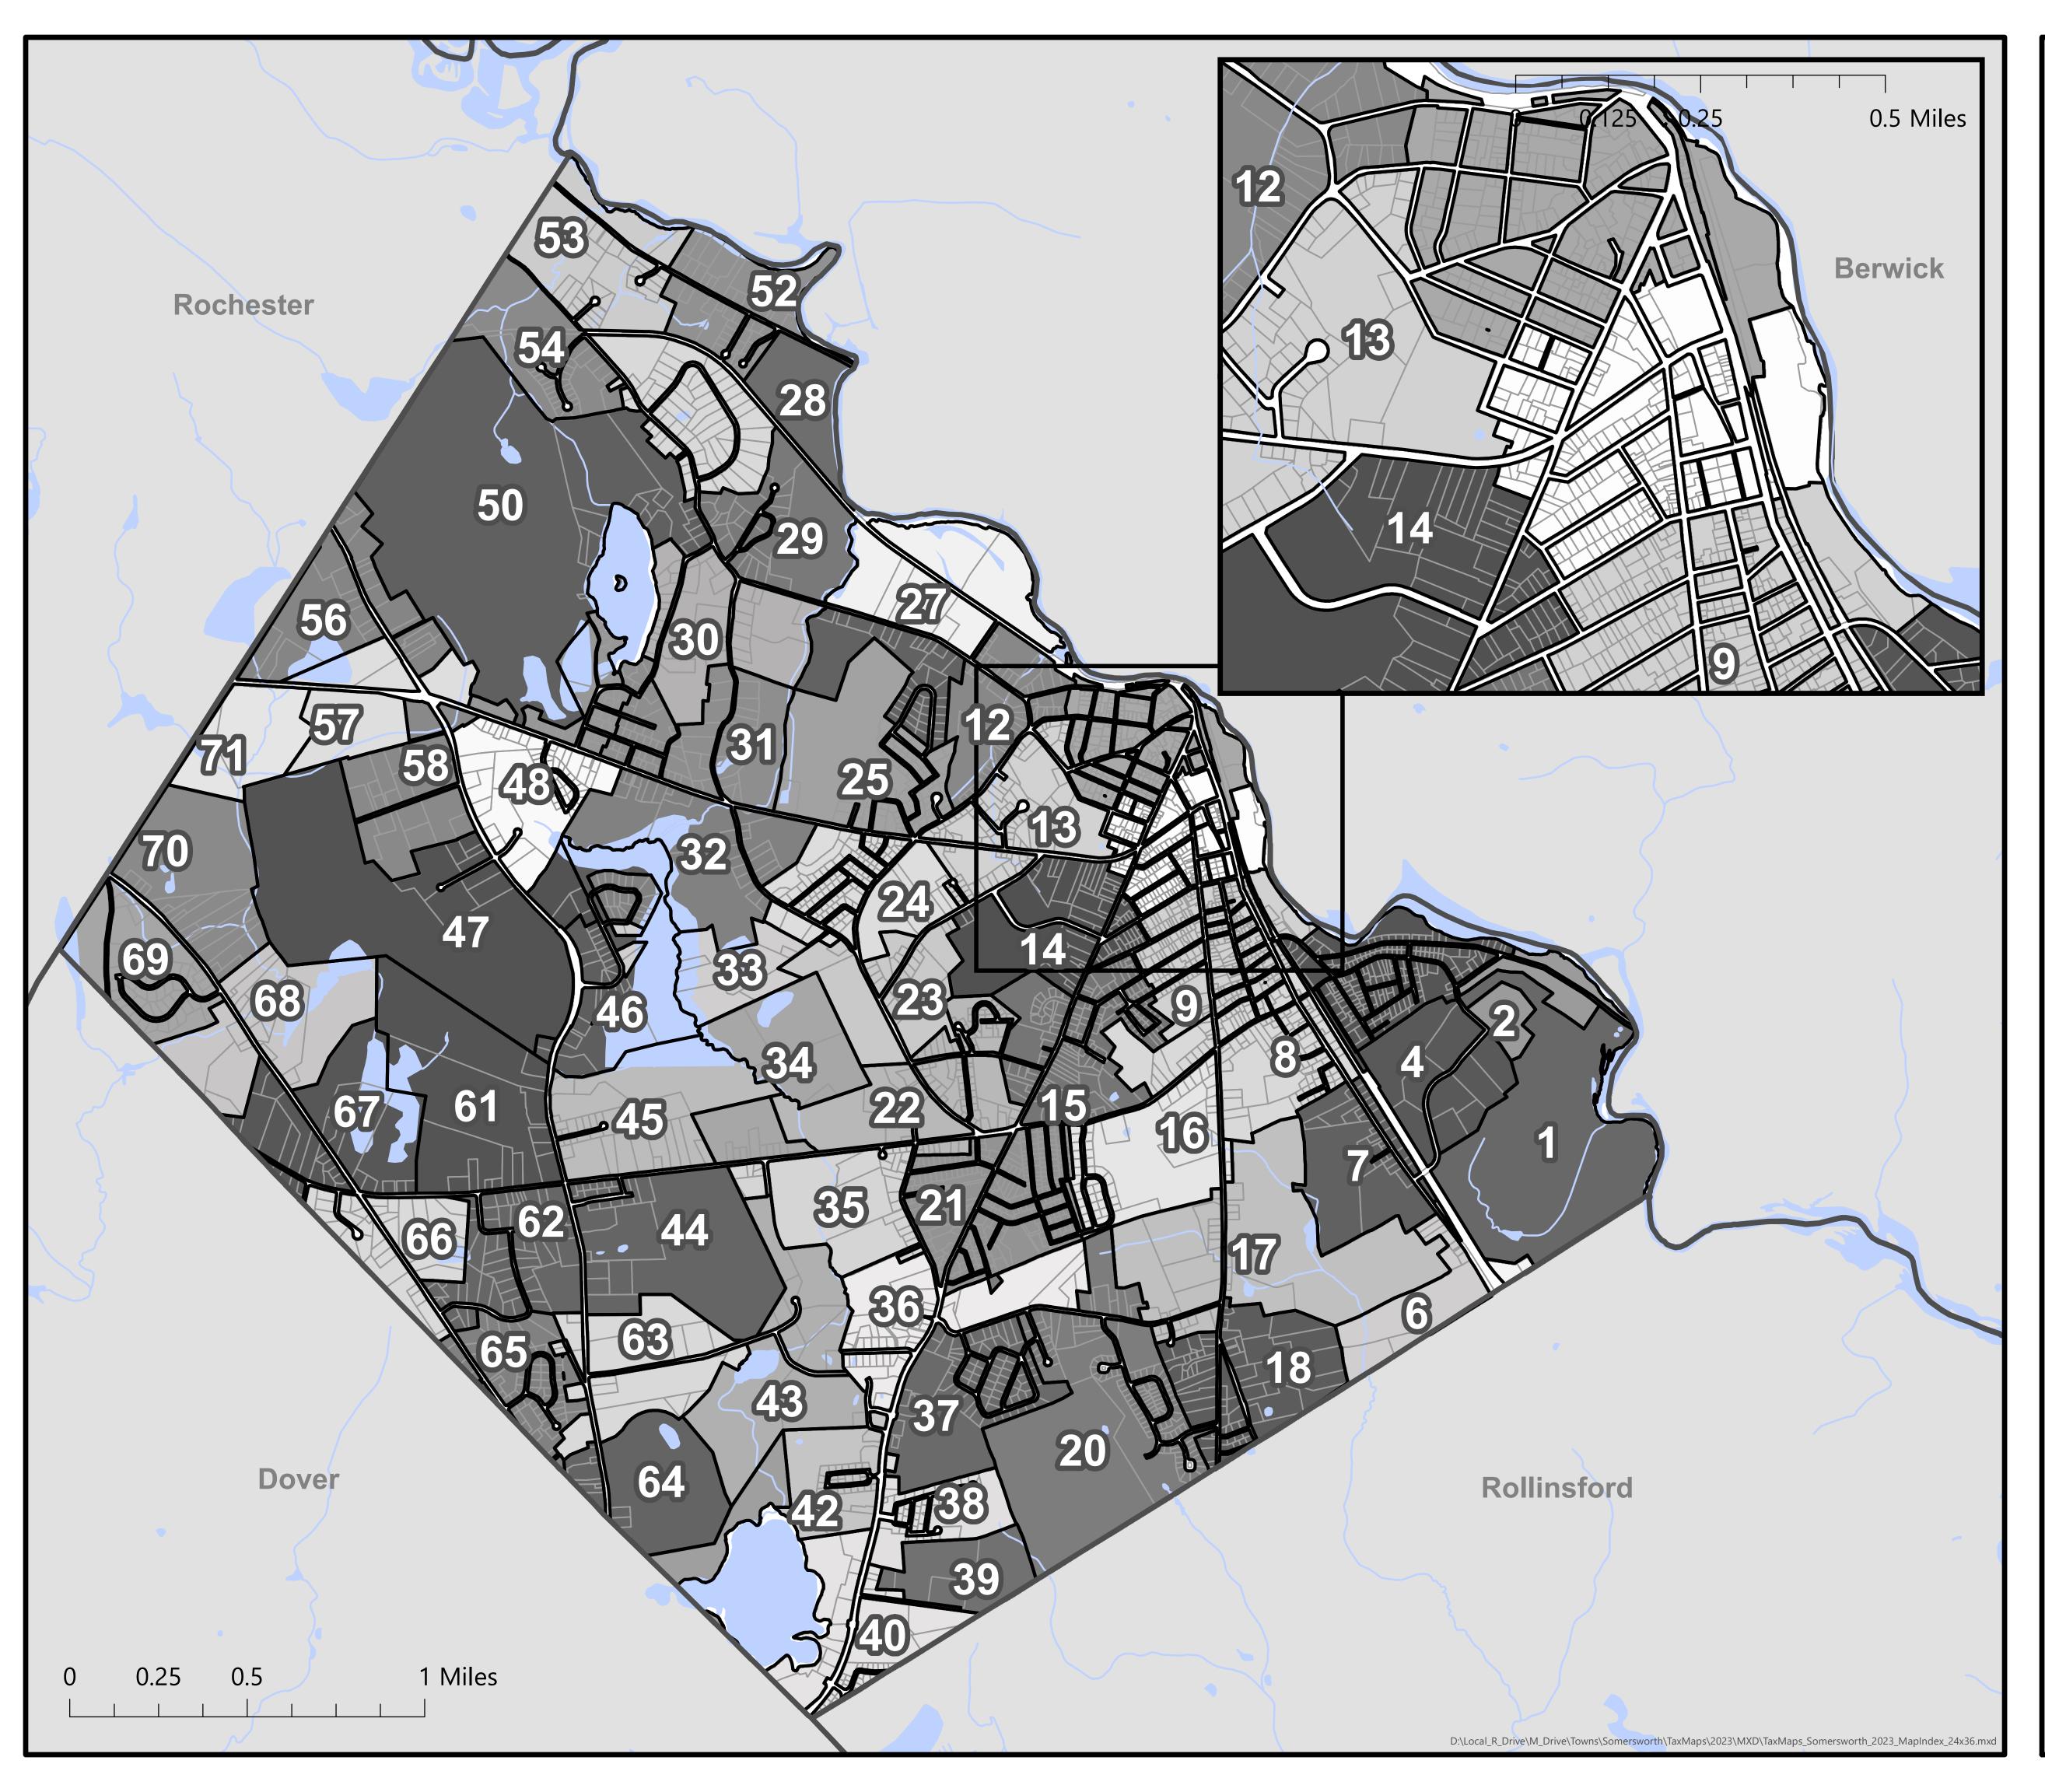

## Map Index

TAX PARCELS MAP **SOMERSWORTH**NEW HAMPSHIRE

## Legend

Parcels

Rivers and Streams

Lakes and Ponds

## Prepared by the **Strafford Regional Planning Commission**

150 Wakefield St. Suite 12 Rochester, NH 03867 Phone: (603) 994-3500 Email: srpc@strafford.org

Date: 12/20/2023

## THIS MAP IS FOR ASSESSMENT PURPOSES ONLY. IT IS NOT INTENDED FOR LEGAL DESCRIPTION OR CONVEYANCE.

Base data layers from ESRI, NH GRANIT, and the City of Somersworth. These agencies and organizations have derived this data using a variety of cited source materials, at different time frames, through different methodologies, with varying levels of accuracy. As such, errors are often inherent in GIS data and should be used for planning purposes only. Please visit the original location of the data, contact the original host source, or contact SRPC for information on the full data set.