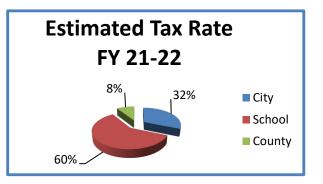

#### <u>Tax Rate</u>

If adopted as proposed, the property tax rate is projected to increase \$1.43 (One dollar Forty-Three cents) or 5.19%.

A more detailed breakdown of the tax rate calculation appears in Section B on page B-4 of the budget document.

The following chart provides a comparison of the estimated impact of the tax rate on residents based on the budget as proposed using a home assessed at \$250,000.

|                                     | FY2022 Adopted | FY2023 Proposed |
|-------------------------------------|----------------|-----------------|
| Average residential home in         | Budget         | Budget          |
| Somersworth = \$250,000             |                |                 |
| Tax rate per \$1,000 Assessed Value | 27.53          | 28.96           |
|                                     |                |                 |
| Property Taxes                      | \$6,883        | \$7,240         |
|                                     |                |                 |
| Rate Change from FY2022             |                | \$357           |
| % Change from FY2022                |                | 5.19%           |

#### 2022/23 Tax Rate Estimate

|                                         |            |            | Estimated           |                     |        |
|-----------------------------------------|------------|------------|---------------------|---------------------|--------|
| CITY PORTION                            |            |            | FY22-23<br>Tax Rate | FY21-22<br>Tax Rate | Change |
|                                         |            |            |                     |                     |        |
| Gross Appropriations                    | 22,195,290 |            |                     |                     |        |
| Less: Revenues<br>Less: Shared Revenues | 12,572,009 |            |                     |                     |        |
| Add: Overlay                            | 50,000     |            |                     |                     |        |
| Add: War Service Credits                | 238,500    |            |                     |                     |        |
| Net Town Appropriation                  | <u> </u>   | 9,911,781  | 8.87                | 8.62                | 0.25   |
| SCHOOL PORTION                          |            |            |                     |                     |        |
| Net Local School Budget                 | 27,123,142 |            |                     |                     |        |
| Less: Equitable Education Grant         | 7,859,138  |            |                     |                     |        |
| Less: State Education Taxes             | 1,500,784  |            |                     |                     |        |
| Net School Tax Total                    |            | 17,763,220 | 15.89               | 14.58               | 1.31   |
| STATE EDUCATION TAXES                   |            |            |                     |                     |        |
| Equalized Valuation (no utilities)      | 1,500,784  |            |                     |                     |        |
| Net State Education Total               |            | 1,500,784  | 1.37                | 1.81                | (0.44) |
| COUNTY PORTION                          |            |            |                     |                     |        |
| Due to County                           | 2,947,120  |            |                     |                     |        |
| Less: Shared Revenue                    |            |            |                     |                     |        |
| Net County Total                        |            | 2,947,120  | 2.64                | 2.52                | 0.12   |
| Total Tax Rate                          |            |            | 28.77               | 27.53               | 1.24   |
| Total Property Taxes Assessed           |            | 32,122,905 |                     |                     |        |
| Less: War Service Credits               |            | (238,500)  |                     |                     |        |
| Total Property Tax Commitment           |            | 31,884,405 |                     |                     |        |
|                                         |            |            |                     |                     |        |