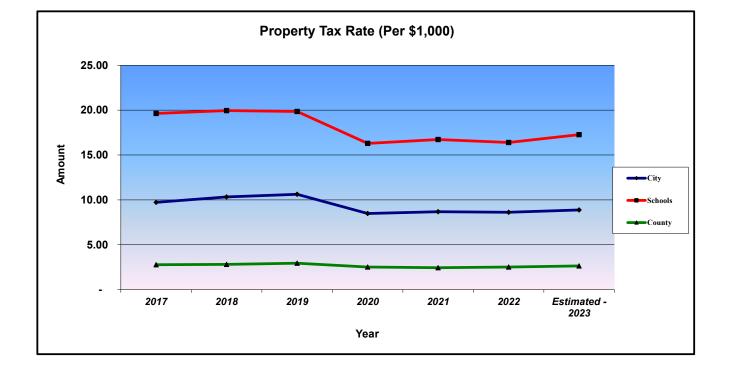

| City | % of Total                                   | Schools                                                                     | % of Total                                                                                                      | County                                                                                                                                              | % of Total                                                                                                                                                                        | Total                                                                                                                                                                                                           |
|------|----------------------------------------------|-----------------------------------------------------------------------------|-----------------------------------------------------------------------------------------------------------------|-----------------------------------------------------------------------------------------------------------------------------------------------------|-----------------------------------------------------------------------------------------------------------------------------------------------------------------------------------|-----------------------------------------------------------------------------------------------------------------------------------------------------------------------------------------------------------------|
| 0.72 | 20 20/2                                      | 10.63                                                                       | 61 10/                                                                                                          | 2 77                                                                                                                                                | 8 60/                                                                                                                                                                             | 32.12                                                                                                                                                                                                           |
| 0.33 | 31.2%                                        | 19.05                                                                       | 60.3%                                                                                                           | 2.77                                                                                                                                                | 8.5%                                                                                                                                                                              | 33.09                                                                                                                                                                                                           |
| 0.62 | 31.8%                                        | 19.85                                                                       | 59.4%                                                                                                           | 2.94                                                                                                                                                | 8.8%                                                                                                                                                                              | 33.41                                                                                                                                                                                                           |
| 8.48 | 31.1%                                        | 16.29                                                                       | 59.7%                                                                                                           | 2.51                                                                                                                                                | 9.2%                                                                                                                                                                              | 27.28                                                                                                                                                                                                           |
| 8.68 | 31.2%                                        | 16.73                                                                       | 60.1%                                                                                                           | 2.44                                                                                                                                                | 8.8%                                                                                                                                                                              | 27.85                                                                                                                                                                                                           |
| 8.62 | 31.3%                                        | 16.39                                                                       | 59.5%                                                                                                           | 2.52                                                                                                                                                | 9.2%                                                                                                                                                                              | 27.53                                                                                                                                                                                                           |
| 8.87 | 30.8%                                        | 17.26                                                                       | 60.0%                                                                                                           | 2.64                                                                                                                                                | 9.2%                                                                                                                                                                              | 28.77                                                                                                                                                                                                           |
|      | 9.72<br>0.33<br>0.62<br>8.48<br>8.68<br>8.62 | 9.72 30.3%   0.33 31.2%   0.62 31.8%   8.48 31.1%   8.68 31.2%   8.62 31.3% | 9.72 30.3% 19.63   0.33 31.2% 19.95   0.62 31.8% 19.85   8.48 31.1% 16.29   8.68 31.2% 16.73   8.62 31.3% 16.39 | 9.72 30.3% 19.63 61.1%   0.33 31.2% 19.95 60.3%   0.62 31.8% 19.85 59.4%   8.48 31.1% 16.29 59.7%   8.68 31.2% 16.73 60.1%   8.62 31.3% 16.39 59.5% | 9.72 30.3% 19.63 61.1% 2.77   0.33 31.2% 19.95 60.3% 2.81   0.62 31.8% 19.85 59.4% 2.94   8.48 31.1% 16.29 59.7% 2.51   8.68 31.2% 16.73 60.1% 2.44   8.62 31.3% 16.39 59.5% 2.52 | 9.72 30.3% 19.63 61.1% 2.77 8.6%   0.33 31.2% 19.95 60.3% 2.81 8.5%   0.62 31.8% 19.85 59.4% 2.94 8.8%   8.48 31.1% 16.29 59.7% 2.51 9.2%   8.68 31.2% 16.73 60.1% 2.44 8.8%   8.62 31.3% 16.39 59.5% 2.52 9.2% |