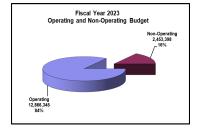

The following table is a summary of the General Fund budget by major category:

Operating is 84% of the total proposed budget

Non-operating is 16% of the total proposed budget