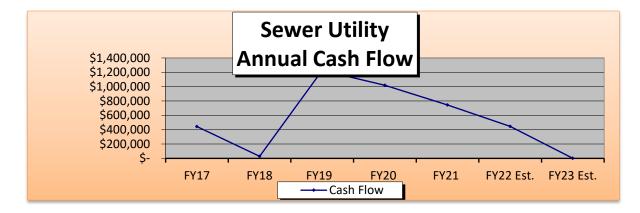

e City's FY2023-2028 Capital Improvement Program.

The graph is a visual depiction of the annual cash flow for the water utility.



#### Sewer Fund

The total appropriations recommended for the Sewer Fund reflects an increase of \$886,455 or 35%.

The Sewer Fund opened FY2022 with a cash surplus of \$4,846,647 and as of the end of February it was approximately \$5,688,643. At this time, there are no scheduled increases to the Wastewater rates.

Changes of note are:

• The Wastewater Treatment Facility upgrade is substantially complete, and the first-year payment of the State Revolving Loan is due. The State has provided an estimated first-year payment of principal and interest in a total amount of \$979,545.

The graph is a visual depiction of the annual cash flow for the sewer utility.



#### Net Assessed Valuation

The City is experiencing a very active building market at this time. There are a number of single-family home developments, as well as some large apartment complexes being built. This has or will equate to increases in the City's net assessed value (NAV). The most recent NAV is \$1,116,699,095 an increase of 2.24% over the previous year.

The following is a chart listing the City's un-equalized net assessed value since FY2018:



#### School Department Budget

The School Department's budget is submitted under separate cover. This budget has been reviewed and approved by the School Board and is presented for your consideration.

#### <u>Tax Rate</u>

If adopted as proposed, the property tax rate is projected to increase \$1.43 (One dollar Forty-Three cents) or