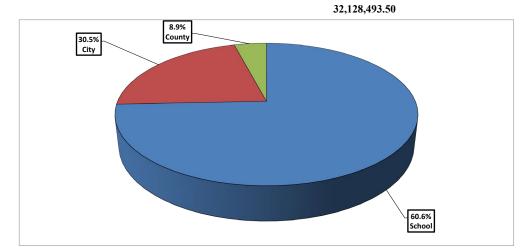

#### 2022/23 Tax Rate Estimate

|                                         |            |            | Estimated           |                     |        |
|-----------------------------------------|------------|------------|---------------------|---------------------|--------|
| CITY PORTION                            |            |            | FY22-23<br>Tax Rate | FY21-22<br>Tax Rate | Change |
|                                         |            |            |                     |                     |        |
| Gross Appropriations                    | 22,195,290 |            |                     |                     |        |
| Less: Revenues<br>Less: Shared Revenues | 12,572,009 |            |                     |                     |        |
| Add: Overlay                            | 50,000     |            |                     |                     |        |
| Add: War Service Credits                | 238,500    |            |                     |                     |        |
| Net Town Appropriation                  | <u> </u>   | 9,911,781  | 8.87                | 8.62                | 0.25   |
| SCHOOL PORTION                          |            |            |                     |                     |        |
| Net Local School Budget                 | 27,123,142 |            |                     |                     |        |
| Less: Equitable Education Grant         | 7,859,138  |            |                     |                     |        |
| Less: State Education Taxes             | 1,500,784  |            |                     |                     |        |
| Net School Tax Total                    |            | 17,763,220 | 15.89               | 14.58               | 1.31   |
| STATE EDUCATION TAXES                   |            |            |                     |                     |        |
| Equalized Valuation (no utilities)      | 1,500,784  |            |                     |                     |        |
| Net State Education Total               |            | 1,500,784  | 1.37                | 1.81                | (0.44) |
| COUNTY PORTION                          |            |            |                     |                     |        |
| Due to County                           | 2,947,120  |            |                     |                     |        |
| Less: Shared Revenue                    |            |            |                     |                     |        |
| Net County Total                        |            | 2,947,120  | 2.64                | 2.52                | 0.12   |
| Total Tax Rate                          |            |            | 28.77               | 27.53               | 1.24   |
| Total Property Taxes Assessed           |            | 32,122,905 |                     |                     |        |
| Less: War Service Credits               |            | (238,500)  |                     |                     |        |
| Total Property Tax Commitment           |            | 31,884,405 |                     |                     |        |
|                                         |            |            |                     |                     |        |

| City | % of Total                                   | Schools                                                                     | % of Total                                                                                                      | County                                                                                                                                              | % of Total                                                                                                                                                                        | Total                                                                                                                                                                                                           |
|------|----------------------------------------------|-----------------------------------------------------------------------------|-----------------------------------------------------------------------------------------------------------------|-----------------------------------------------------------------------------------------------------------------------------------------------------|-----------------------------------------------------------------------------------------------------------------------------------------------------------------------------------|-----------------------------------------------------------------------------------------------------------------------------------------------------------------------------------------------------------------|
| 0.72 | 20 20/2                                      | 10.63                                                                       | 61 10/                                                                                                          | 2 77                                                                                                                                                | 8 60/                                                                                                                                                                             | 32.12                                                                                                                                                                                                           |
| 0.33 | 31.2%                                        | 19.05                                                                       | 60.3%                                                                                                           | 2.77                                                                                                                                                | 8.5%                                                                                                                                                                              | 33.09                                                                                                                                                                                                           |
| 0.62 | 31.8%                                        | 19.85                                                                       | 59.4%                                                                                                           | 2.94                                                                                                                                                | 8.8%                                                                                                                                                                              | 33.41                                                                                                                                                                                                           |
| 8.48 | 31.1%                                        | 16.29                                                                       | 59.7%                                                                                                           | 2.51                                                                                                                                                | 9.2%                                                                                                                                                                              | 27.28                                                                                                                                                                                                           |
| 8.68 | 31.2%                                        | 16.73                                                                       | 60.1%                                                                                                           | 2.44                                                                                                                                                | 8.8%                                                                                                                                                                              | 27.85                                                                                                                                                                                                           |
| 8.62 | 31.3%                                        | 16.39                                                                       | 59.5%                                                                                                           | 2.52                                                                                                                                                | 9.2%                                                                                                                                                                              | 27.53                                                                                                                                                                                                           |
| 8.87 | 30.8%                                        | 17.26                                                                       | 60.0%                                                                                                           | 2.64                                                                                                                                                | 9.2%                                                                                                                                                                              | 28.77                                                                                                                                                                                                           |
|      | 9.72<br>0.33<br>0.62<br>8.48<br>8.68<br>8.62 | 9.72 30.3%   0.33 31.2%   0.62 31.8%   8.48 31.1%   8.68 31.2%   8.62 31.3% | 9.72 30.3% 19.63   0.33 31.2% 19.95   0.62 31.8% 19.85   8.48 31.1% 16.29   8.68 31.2% 16.73   8.62 31.3% 16.39 | 9.72 30.3% 19.63 61.1%   0.33 31.2% 19.95 60.3%   0.62 31.8% 19.85 59.4%   8.48 31.1% 16.29 59.7%   8.68 31.2% 16.73 60.1%   8.62 31.3% 16.39 59.5% | 9.72 30.3% 19.63 61.1% 2.77   0.33 31.2% 19.95 60.3% 2.81   0.62 31.8% 19.85 59.4% 2.94   8.48 31.1% 16.29 59.7% 2.51   8.68 31.2% 16.73 60.1% 2.44   8.62 31.3% 16.39 59.5% 2.52 | 9.72 30.3% 19.63 61.1% 2.77 8.6%   0.33 31.2% 19.95 60.3% 2.81 8.5%   0.62 31.8% 19.85 59.4% 2.94 8.8%   8.48 31.1% 16.29 59.7% 2.51 9.2%   8.68 31.2% 16.73 60.1% 2.44 8.8%   8.62 31.3% 16.39 59.5% 2.52 9.2% |