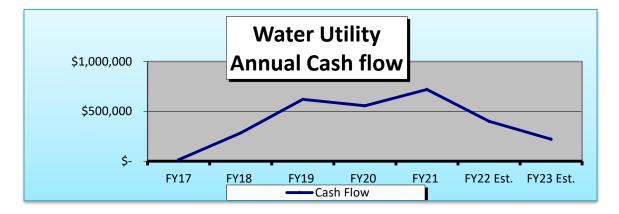

of February it was \$4,485,390. At this time, there are no scheduled increases to the Water rates.

Changes of note are:

- This proposed budget includes \$154,500 to replace the roof on the Noble Pines Water Tank. This was reflected in the City's FY2023-2028 Capital Improvement Program.
- This proposed budget includes \$172,500 for engineering to design the replacement of a section of water main on Main Street. This was reflected in the City's FY2023-2028 Capital Improvement Program.
- This proposed budget includes \$100,000 for an evaluation of the Water Treatment Plant to be used for future Capital Improvements that may be required. This was reflected in the City's FY2023-2028 Capital Improvement Program.

The graph is a visual depiction of the annual cash flow for the water utility.



#### Sewer Fund

The total appropriations recommended for the Sewer Fund reflects an increase of \$886,455 or 35%.

The Sewer Fund opened FY2022 with a cash surplus of \$4,846,647 and as of the end of February it was approximately \$5,688,643. At this time, there are no scheduled increases to the Wastewater rates.

Changes of note are:

• The Wastewater Treatment Facility upgrade is substantially complete, and the first-year payment of the State Revolving Loan is due. The State has provided an estimated first-year payment of principal and interest in a total amount of \$979,545.

The graph is a visual depiction of the annual cash flow for the sewer utility.



#### Net Assessed Valuation

The City is experiencing a very active building market at this time. There are a number of single-fa