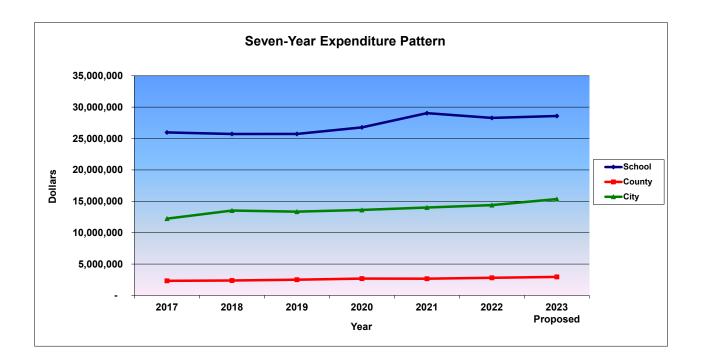

### **GENERAL FUND EXPENDITURES**

|                | 2017       | 2018       | 2019       | 2020       | 2021       | 2022       | 2023<br>Proposed |
|----------------|------------|------------|------------|------------|------------|------------|------------------|
| Amount         |            |            |            |            |            |            |                  |
| School         | 25,973,820 | 25,725,172 | 25,726,590 | 26,772,978 | 29,047,242 | 28,280,522 | 28,596,753       |
| County         | 2,322,885  | 2,382,236  | 2,509,614  | 2,676,395  | 2,663,741  | 2,814,651  | 2,947,120        |
| City           | 12,231,197 | 13,518,249 | 13,349,101 | 13,614,837 | 14,012,560 | 14,385,998 | 15,353,616       |
| Total          | 40,527,902 | 41,625,657 | 41,585,305 | 43,064,210 | 45,723,543 | 45,481,171 | 46,897,489       |
| Dollar Change  |            |            |            |            |            |            |                  |
| School         | 292,039    | (248,648)  | 1,418      | 1,046,388  | 2,274,264  | (766,720)  | 316,231          |
| County         | 1,045      | 59,351     | 127,378    | 166,781    | (12,654)   | 150,910    | 132,469          |
| City           | (16,656)   | 1,287,052  | (169,148)  | 265,736    | 397,723    | 373,438    | 967,618          |
| Total          | 276,428    | 1,097,755  | (40,352)   | 1,478,905  | 2,659,333  | (242,372)  | 1,416,318        |
| Percent Change |            |            |            |            |            |            |                  |
| School         | 0.99%      | -0.96%     | 0.01%      | 4.067%     | 8.495%     | -2.640%    | 1.118%           |
| County         | 4.48%      | 2.56%      | 5.35%      | 6.646%     | -0.473%    | 5.665%     | 4.706%           |
| City           | 11.09%     | 10.52%     | -1.25%     | 1.991%     | 2.921%     | 2.665%     | 6.726%           |
| Total          | 4.23%      | 2.71%      | -0.10%     | 3.556%     | 6.175%     | -0.530%    | 3.114%           |