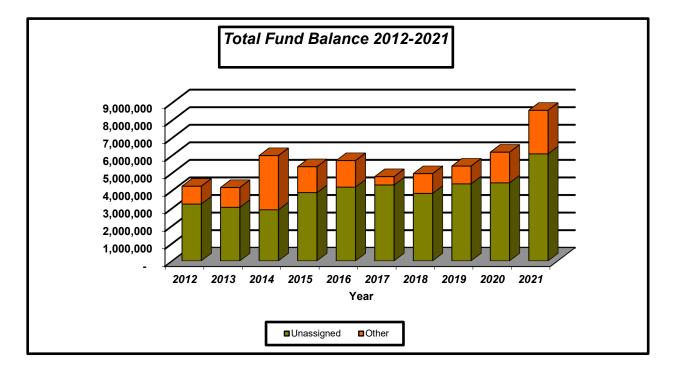

#### Fund Balance

Fund balance retention is important for responsible long-term financial planning. Maintaining a healthy fund balance provides the ability to respond to emergencies or other unanticipated expenditures, and to assist in mitigating dramatic City tax rate fluctuations.

The unassigned budgetary fund balance for the year ending June 30, 2021 was \$6,088,310. The City's fund balance policy states "the City will strive to maintain an unassigned fund balance in the General Fund of 5-17% of total appropriations". The current level is **12.08%**, which is within the goal as laid out in the policy. Based on this level of fund balance, I am comfortable in recommending the use of \$1,050,000 to reduce the impact of the budget on the tax rate.

## General Fund Total Fund Balance

|             |            |           | Total Fund |
|-------------|------------|-----------|------------|
| Fiscal Year | Unassigned | Other     | Balance    |
|             |            |           |            |
| 2012        | 3,232,783  | 1,013,791 | 4,246,574  |
| 2013        | 3,046,522  | 1,125,686 | 4,172,208  |
| 2014        | 2,906,643  | 3,084,028 | 5,990,671  |
| 2015        | 3,882,740  | 1,474,627 | 5,357,367  |
| 2016        | 4,195,743  | 1,510,712 | 5,706,455  |
| 2017        | 4,319,051  | 473,758   | 4,792,809  |
| 2018        | 3,838,947  | 1,122,587 | 4,961,534  |
| 2019        | 4,378,580  | 1,013,577 | 5,392,157  |
| 2020        | 4,436,849  | 1,748,558 | 6,185,407  |
| 2021        | 6,088,310  | 2,481,002 | 8,569,312  |
|             |            |           |            |