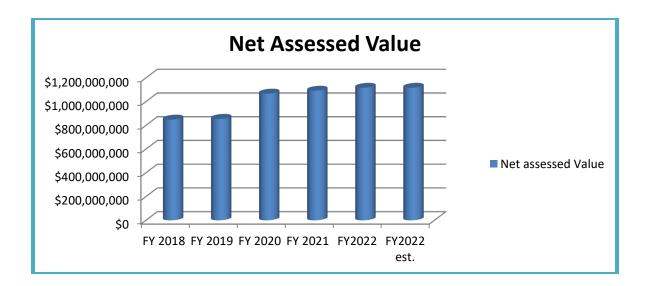

#### Net Assessed Valuation

The City is experiencing a very active building market at this time. There are a number of single-family home developments, as well as some large apartment complexes being built. This has or will equate to increases in the City's net assessed value (NAV). The most recent NAV is \$1,116,699,095 an increase of 2.24% over the previous year.

The following is a chart listing the City's un-equalized net assessed value since FY2018: