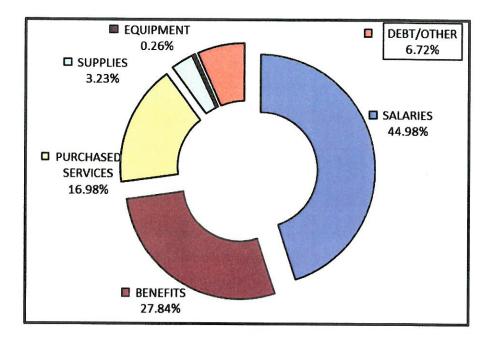

#### **General Fund Appropriations:**

Total appropriations proposed for the General Fund are \$15,319,151, representing an increase of 6.49% as compared to the Fiscal Year 2022 Adopted Budget.

Salaries and benefits have increased \$374,480 or 3.72%, Debt Service and Capital Leases have increased \$306,733 or 32.68%, Capital Outlay has increased \$88,984 or 9%.

| Total General Fund                 | FY21         | FY21         | FY22         | FY23         | Percent |
|------------------------------------|--------------|--------------|--------------|--------------|---------|
|                                    | Budget       | Actual       | Budget       | Proposed     |         |
| Salaries and Benefits              |              |              |              |              |         |
| Salaries                           | \$5,452,233  | \$5,378,880  | \$5,655,885  | \$5,896,875  | 4.26%   |
| Overtime                           | \$317,250    | \$423,141    | \$351,750    | \$381,750    | 8.53%   |
| Other Pay                          | \$206,354    | \$230,226    | \$226,916    | \$237,661    | 4.74%   |
| Health/Dental Insurance            | \$1,733,641  | \$1,633,719  | \$1,728,346  | \$1,758,002  | 1.72%   |
| Retirement                         | \$1,188,059  | \$1,218,063  | \$1,488,975  | \$1,557,145  | 4.58%   |
| Workers Compensation               | \$232,447    | \$177,874    | \$238,918    | \$217,696    | -8.88%  |
| Other Benefits                     | \$356,089    | \$339,614    | \$364,827    | \$380,968    | 4.42%   |
| Total Salaries and Benefits        | \$9,486,073  | \$9,401,517  | \$10,055,617 | \$10,430,097 | 3.72%   |
|                                    |              |              |              |              |         |
| Other Operating                    |              |              |              |              |         |
| Telephone and Utilities            | \$289,375    | \$251,916    | \$294,169    | \$297,039    | 0.98%   |
| Contracted Services                | \$280,774    | \$237,925    | \$251,274    | \$277,174    | 10.31%  |
| Civic Promotions/Community Support | \$120,830    | \$122,991    | \$120,830    | \$123,330    | 2.07%   |
| Contingency                        | \$76,000     | \$15,077     | \$75,000     | \$75,000     | 0.00%   |
| Direct Assistance                  | \$150,500    | \$58,851     | \$148,000    | \$148,000    | 0.00%   |
| Other Operating                    | \$1,391,612  | \$1,207,540  | \$1,380,547  | \$1,515,113  | 9.75%   |
| Total Other Operating              | \$2,309,091  | \$1,894,300  | \$2,269,820  | \$2,435,656  | 7.31%   |
| Total Operating                    | \$11,795,164 | \$11,295,817 | \$12,325,437 | \$12,865,753 | 4.38%   |
|                                    |              |              |              |              |         |
| Capital and Debt                   |              |              |              |              |         |
| Debt Service/Leases                | \$883,046    | \$883,035    | \$938,505    | \$1,245,238  | 32.68%  |
| Capital/Road Maintenance           | \$1,203,269  | \$1,108,932  | \$978,475    | \$1,067,459  | 9.09%   |
| Transfers to Other Capital Funds   | \$131,081    | \$131,081    | \$143,581    | \$140,701    | -2.01%  |
| Total Capital and Debt             | \$2,217,396  | \$2,123,048  | \$2,060,561  | \$2,453,398  | 19.06%  |
| Total General Fund Budget          | \$14,012,560 | \$13,418,865 | \$14,385,998 | \$15,319,151 | 6.49%   |