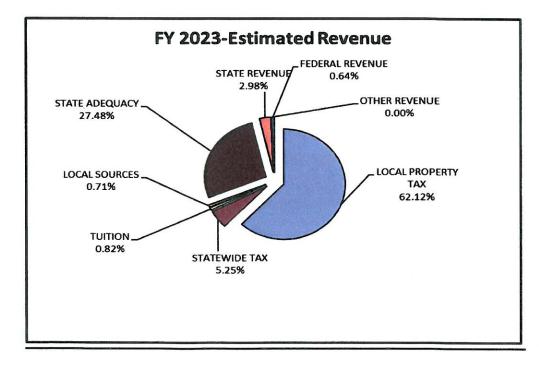

#### **Revenues**

Fiscal Year 2022-2023 proposed City General Fund appropriations will be supported from the following revenue sources:

- \$10,135,908 in Municipal Property Taxes
- ▶ \$2,094,975 in Licenses, Permits and Fees
- ▶ \$1,095,185 in Intergovernmental
- \$ 200,000 in Interest and Penalties
- ▶ \$1,985,175 in Other Local Sources

| General Fund Revenue Estimates              |            |            |  |  |
|---------------------------------------------|------------|------------|--|--|
|                                             | FY 21-22   | FY 22-23   |  |  |
| TAXES                                       |            |            |  |  |
| LOCAL PROPERTY TAXES                        | 28,481,250 | 30,283,621 |  |  |
| STATE PROPERTY TAXES                        | 1,981,798  | 1,500,784  |  |  |
| PAYMENT IN LIEU OF TAXES                    | 157,014    | 157,014    |  |  |
| INTEREST AND PENALTIES                      | 200,000    | 200,000    |  |  |
|                                             | 30,820,062 | 32,141,419 |  |  |
| LICENSES, PERMITS, AND FEES                 |            |            |  |  |
| MOTOR VEHICLE PERMITS AND FEES              | 1,845,000  | 1,895,000  |  |  |
| <b>BUSINESS LICENSES, PERMITS, AND FEES</b> | 174,975    | 199,975    |  |  |
|                                             | 2,019,975  | 2,094,975  |  |  |
| INTERGOVERNMENTAL                           |            |            |  |  |
| <u>CITY:</u>                                |            |            |  |  |
| HIGHWAY BLOCK GRANT                         | 223,054    | 223,054    |  |  |
| MEALS & ROOMS TAX DISTRIBUTION              | 870,269    | 870,269    |  |  |
| OTHER                                       | 1,862      | 1,862      |  |  |
| SUBTOTAL CITY INTERGOVERNMENTAL             | 1,095,185  | 1,095,185  |  |  |
| <u>SCHOOL:</u>                              |            |            |  |  |
| STATE ADEQUACY GRANT                        | 8,042,417  | 7,859,138  |  |  |
| MEDICAID REIMBURSEMENT                      | 100,000    | 150,000    |  |  |
| BUILDING AID                                | 512,476    | 486,345    |  |  |
| SPECIAL EDUCATION AID                       | 325,000    | 325,000    |  |  |
| VOCATIONAL AID                              | 40,000     | 40,000     |  |  |
| TUITION                                     | 27,500     | 234,500    |  |  |
| OTHER LOCAL SOURCES                         | 551,723    | 237,766    |  |  |
| USE OF FUND BALANCE                         | 419,671    | 0          |  |  |
| SUBTOTAL SCHOOL INTERGOVERNMENTAL           | 10,018,787 | 9,332,749  |  |  |
| TOTAL INTERGOVERNMENTAL                     | 11,113,972 | 10,427,934 |  |  |