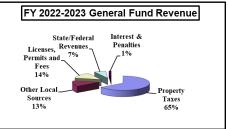

#### **Revenues**

Fiscal Year 2022-2023 proposed City General Fund appropriations will be supported from the following revenue sources:

- \$10,135,908 in Municipal Property Taxes
- ▶ \$2,094,975 in Licenses, Permits and Fees
- ▶ \$1,095,185 in Intergovernmental
- \$ 200,000 in Interest and Penalties
- ▶ \$1,985,175 in Other Local Sources