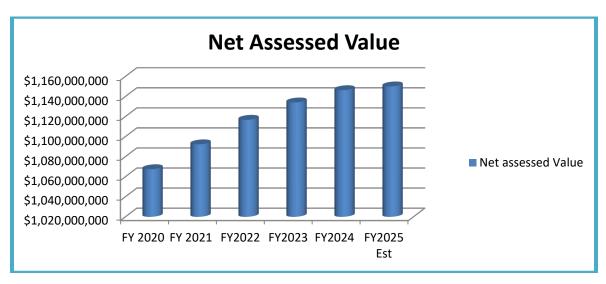

#### **Net Assessed Valuation**

The net assessed value (NAV) increased by approximately \$12,000,000 as of April 1, 2023, which is the NAV used to determine the property tax rate for Fiscal Year 2023. However, as previously mentioned the City has embarked on a City-wide revaluation of all properties. We anticipate the resulting values to be quite different from where they currently stand, and this will make year-over-year tax rate comparisons difficult to project, and the impact on each class of property will be different. In order to project a tax rate for comparison purposes, we are using \$1,150,000,000 for the net assessed value for FY2025.