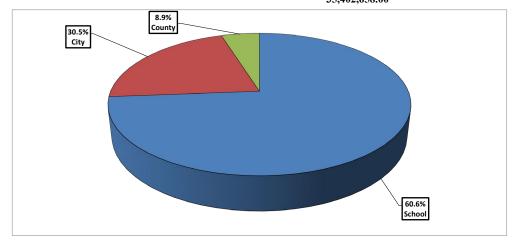

# Analysis of Tax Cap - Estimate for FY2025 Budget Year City of Somersworth, NH

|                                                                                                                                     | City<br>Portion | School<br>Portion | State<br>Portion | County<br>Portion | Total      |
|-------------------------------------------------------------------------------------------------------------------------------------|-----------------|-------------------|------------------|-------------------|------------|
| A. Prior Fiscal Year Net Amount Raised By Taxes (FY2024 Actual Levy)                                                                | 10,209,909      | 18,209,172        | 2,083,220        | 3,042,138         | 33,544,439 |
| B. Multiplied by the National CPI-U                                                                                                 | 4.12%           | 4.12%             | 4.12%            | 4.12%             | 4.12%      |
| C. Subtotal (A x B)                                                                                                                 | 420,648         | 750,218           | 85,829           | 125,336           | 1,382,031  |
| D. Prior April 1 to March 31 Net Construction Value (estimated) E. Multiplied by Prior Fiscal Year Tax Rate/1,000 of Value (Actual) | 0<br>8.91       | 0<br>15.89        | 0<br>1.85        | 0<br>2.65         | 0<br>29.30 |
| F. Subtotal (D x E)                                                                                                                 | 0               | 0                 | 0                | 0                 | 0          |
| G. Increase Allowed for FY2025 Tax Levy (C + F)                                                                                     | 420,648         | 750,218           | 85,829           | 125,336           | 1,382,031  |
| H. FY2025 Amount allowed to be Raised by Taxes (Capped Tax Levy) (A + G)                                                            | 10,630,557      | 18,959,390        | 2,169,049        | 3,167,474         | 34,926,470 |
| FY2025 Estimated Amount Adopted to be Raised by Taxes                                                                               | 10,460,047      | 19,754,308        | 2,024,131        | 3,169,922         | 35,408,408 |
| J. Variance between estimated and capped tax levy (H -I)                                                                            | 170,510         | (794,918)         | 144,918          | (2,448)           | (481,938)  |
| K. Amount required to be absorbed by City and School                                                                                | (2,448)         | 144,918           | (144,918)        | 2,448             | 0          |
|                                                                                                                                     |                 |                   |                  |                   |            |

# 2024/25 Tax Rate Estimate

|                                      |            |            | Estimated |          |               |
|--------------------------------------|------------|------------|-----------|----------|---------------|
|                                      |            |            | FY24-25   | FY23-24  |               |
| CITY PORTION                         |            |            | Tax Rate  | Tax Rate | <b>Change</b> |
| Gross Appropriations                 | 23,945,354 |            |           |          |               |
| Less: Revenues                       | 13,864,807 |            |           |          |               |
| Less: Shared Revenues                | -          |            |           |          |               |
| Add: Overlay                         | 50,000     |            |           |          |               |
| Add: War Service Credits             | 329,500    |            |           |          |               |
| Net City Appropriation               |            | 10,460,047 | 9.09      | 8.91     | 0.18          |
| SCHOOL PORTION                       |            |            |           |          |               |
| Net Local School Budget              | 30,639,658 |            |           |          |               |
| Less: Equitable Education Grant      | 8,861,219  |            |           |          |               |
| <b>Less: State Education Taxes</b>   | 2,024,131  |            |           |          |               |
| Net School Tax Total                 |            | 19,754,308 | 17.18     | 15.89    | 1.29          |
| STATE EDUCATION TAXES                |            |            |           |          |               |
| Equalized Valuation (no utilities)   | 2,024,131  |            |           |          |               |
| <b>Net State Education Total</b>     |            | 2,024,131  | 1.78      | 1.85     | (0.07)        |
| COUNTY PORTION                       |            |            |           |          |               |
| <b>Due to County</b>                 | 3,169,922  |            |           |          |               |
| Less: Shared Revenue                 |            |            |           |          |               |
| Net County Total                     |            | 3,169,922  | 2.76      | 2.65     | 0.11          |
| Total Tax Rate                       |            |            | 30.81     | 29.30    | 1.51          |
| <b>Total Property Taxes Assessed</b> |            | 35,408,408 |           |          |               |
| Loss War Sarvice Credits             |            | (320 500)  |           |          |               |