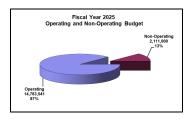

Operating is 87% of the total proposed budget

Non-operating is 13% of the total proposed budget