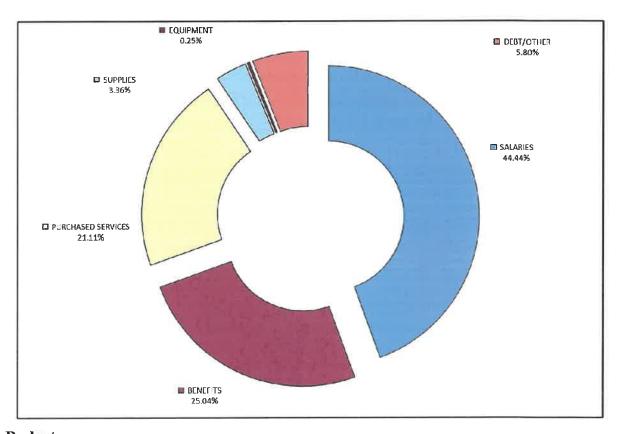

Salaries and benefits have increased \$941,731 or 8.52%. Capital Outlay/Road Maintenace is down \$297,75 or 27.25%, and Transfers to Other Funds is down \$57,366 or 31.42%.

The following table is a summary of the General Fund budget by major category:

| Total General Fund                 | FY23         | FY23<br>Actual | FY24         | FY25         | Percent |
|------------------------------------|--------------|----------------|--------------|--------------|---------|
| Salaries and Benefits              | Budget       | Actual         | Budget       | Proposed     |         |
| Salaries                           | \$5,899,514  | \$5,387,452    | \$6,310,726  | \$6,862,660  | 8.75%   |
| Overtime                           | \$399,750    | \$718,600      | \$409,700    | \$410,200    | 0.12%   |
| Other Pay                          | \$219,661    | \$206,353      | \$337,575    | \$342,030    | 1.32%   |
| Health/Dental Insurance            | \$1,758,002  | \$1,514,307    | \$1,799,192  | \$2,000,156  | 11.17%  |
| Retirement                         | \$1,557,709  | \$1,513,008    | \$1,577,015  | \$1,700,968  | 7.86%   |
| Workers Compensation               | \$217,696    | \$194,148      | \$208,593    | \$218,604    | 4.80%   |
| Other Benefits                     | \$380,744    | \$355,646      | \$409,934    | \$459,848    | 12.18%  |
| Total Salaries and Benefits        | \$10,433,076 | \$9,889,514    | \$11,052,735 | \$11,994,466 | 8.52%   |
|                                    |              |                |              |              |         |
| Other Operating                    |              |                |              |              |         |
| Telephone and Utilities            | \$288,989    | \$300,073      | \$341,499    | \$338,226    | -0.96%  |
| Contracted Services                | \$491,874    | \$482,356      | \$546,374    | \$526,900    | -3.56%  |
| Civic Promotions/Community Support | \$190,545    | \$189,017      | \$202,545    | \$202,045    | -0.25%  |
| Contingency                        | \$75,000     | \$41,650       | \$75,000     | \$75,000     | 0.00%   |
| Direct Assistance                  | \$148,000    | \$81,013       | \$148,000    | \$148,000    | 0.00%   |
| Other Operating                    | \$1,274,644  | \$1,430,545    | \$1,437,278  | \$1,478,904  | 2.90%   |
| Total Other Operating              | \$2,469,052  | \$2,524,654    | \$2,750,696  | \$2,769,075  | 0.67%   |
| Total Operating                    | \$12,902,128 | \$12,414,168   | \$13,803,431 | \$14,763,541 | 6.96%   |
| Capital and Debt                   |              |                |              |              |         |
| Debt Service/Leases                | \$1,245,328  | \$1,245,328    | \$1,203,043  | \$1,190,793  | -1.02%  |
| Capital/Road Maintenance           | \$1,067,459  | \$1,204,367    | \$1,092,750  | \$795,000    | -27.25% |
| Transfers to Other Capital Funds   | \$138,701    | \$125,701      | \$182,573    | \$125,207    | -31.42% |
| ·                                  |              | . ,            | . ,          | . ,          |         |
| Total Capital and Debt             | \$2,451,488  | \$2,575,396    | \$2,478,366  | \$2,111,000  | -14.82% |
| Total General Fund Budget          | \$15,353,616 | \$14,989,564   | \$16,281,797 | \$16,874,541 | 3.64%   |