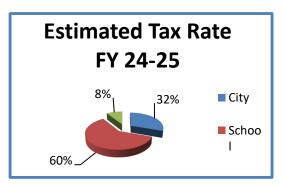

# 2024/25 Tax Rate Estimate

|                                      |            |            | Estimated |          |               |
|--------------------------------------|------------|------------|-----------|----------|---------------|
|                                      |            |            | FY24-25   | FY23-24  |               |
| CITY PORTION                         |            |            | Tax Rate  | Tax Rate | <b>Change</b> |
| Gross Appropriations                 | 23,945,354 |            |           |          |               |
| Less: Revenues                       | 13,864,807 |            |           |          |               |
| Less: Shared Revenues                | -          |            |           |          |               |
| Add: Overlay                         | 50,000     |            |           |          |               |
| Add: War Service Credits             | 329,500    |            |           |          |               |
| Net City Appropriation               |            | 10,460,047 | 9.09      | 8.91     | 0.18          |
| SCHOOL PORTION                       |            |            |           |          |               |
| Net Local School Budget              | 30,639,658 |            |           |          |               |
| Less: Equitable Education Grant      | 8,861,219  |            |           |          |               |
| <b>Less: State Education Taxes</b>   | 2,024,131  |            |           |          |               |
| Net School Tax Total                 |            | 19,754,308 | 17.18     | 15.89    | 1.29          |
| STATE EDUCATION TAXES                |            |            |           |          |               |
| Equalized Valuation (no utilities)   | 2,024,131  |            |           |          |               |
| <b>Net State Education Total</b>     |            | 2,024,131  | 1.78      | 1.85     | (0.07)        |
| COUNTY PORTION                       |            |            |           |          |               |
| <b>Due to County</b>                 | 3,169,922  |            |           |          |               |
| Less: Shared Revenue                 |            |            |           |          |               |
| Net County Total                     |            | 3,169,922  | 2.76      | 2.65     | 0.11          |
| Total Tax Rate                       |            |            | 30.81     | 29.30    | 1.51          |
| <b>Total Property Taxes Assessed</b> |            | 35,408,408 |           |          |               |
| Loss War Sarvice Credits             |            | (320 500)  |           |          |               |

| Fiscal Year      | City  | % of Total | Schools | % of Total | County | % of Total | Total |
|------------------|-------|------------|---------|------------|--------|------------|-------|
|                  |       |            |         |            |        |            |       |
| 2019             | 10.62 | 31.8%      | 19.85   | 59.4%      | 2.94   | 8.8%       | 33.41 |
| 2020             | 8.48  | 31.1%      | 16.29   | 59.7%      | 2.51   | 9.2%       | 27.28 |
| 2021             | 8.68  | 31.2%      | 16.73   | 60.1%      | 2.44   | 8.8%       | 27.85 |
| 2022             | 8.62  | 31.3%      | 16.39   | 59.5%      | 2.52   | 9.2%       | 27.53 |
| 2023             | 8.55  | 30.4%      | 17.00   | 60.5%      | 2.54   | 9.0%       | 28.09 |
| 2024             | 8.91  | 30.4%      | 17.74   | 60.5%      | 2.65   | 9.0%       | 29.30 |
| Estimated - 2025 | 9.09  | 29.5%      | 18.96   | 61.5%      | 2.76   | 8.9%       | 30.81 |