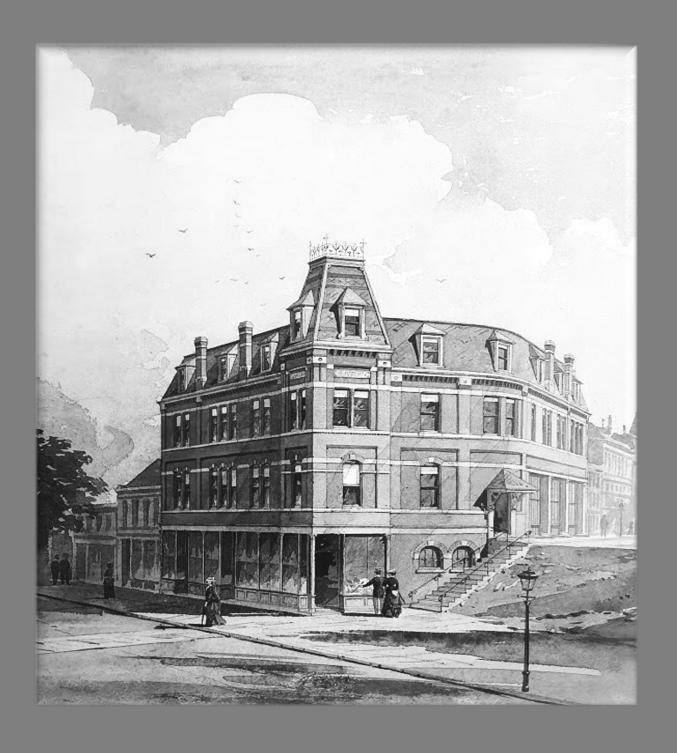

Somersworth Savings Bank in the late 1800's. It then became City Hall before the New City Hall was Built in 1965