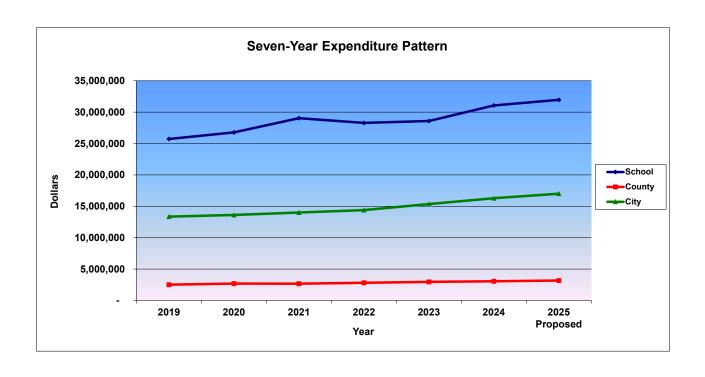

# **GENERAL FUND EXPENDITURES**

|                |            |            |            |            |            |            | 2025       |
|----------------|------------|------------|------------|------------|------------|------------|------------|
|                | 2019       | 2020       | 2021       | 2022       | 2023       | 2024       | Proposed   |
| Amount         |            |            |            |            |            |            |            |
| School         | 25,726,590 | 26,772,978 | 29,047,242 | 28,280,522 | 28,596,753 | 31,062,416 | 31,969,747 |
| County         | 2,509,614  | 2,676,395  | 2,663,741  | 2,814,651  | 2,947,120  | 3,042,138  | 3,169,922  |
| City           | 13,349,101 | 13,614,837 | 14,012,560 | 14,385,998 | 15,353,616 | 16,281,797 | 17,006,479 |
| Total          | 41,585,305 | 43,064,210 | 45,723,543 | 45,481,171 | 46,897,489 | 50,386,351 | 52,146,148 |
| Dollar Change  |            |            |            |            |            |            |            |
| School         | 1,418      | 1,046,388  | 2,274,264  | (766,720)  | 316,231    | 2,465,663  | 907,331    |
| County         | 127,378    | 166,781    | (12,654)   | 150,910    | 132,469    | 95,018     | 127,784    |
| City           | (169,148)  | 265,736    | 397,723    | 373,438    | 967,618    | 928,181    | 724,682    |
| Total          | (40,352)   | 1,478,905  | 2,659,333  | (242,372)  | 1,416,318  | 3,488,862  | 1,759,797  |
| Percent Change |            |            |            |            |            |            |            |
| School         | 0.99%      | 4.07%      | 8.49%      | -2.640%    | 1.118%     | 8.622%     | 2.921%     |
| County         | 4.48%      | 6.65%      | -0.47%     | 5.665%     | 4.706%     | 3.224%     | 4.200%     |
| City           | 11.09%     | 1.99%      | 2.92%      | 2.665%     | 6.726%     | 6.045%     | 4.451%     |
| Total          | 4.23%      | 3.56%      | 6.18%      | -0.530%    | 3.114%     | 7.439%     | 3.493%     |