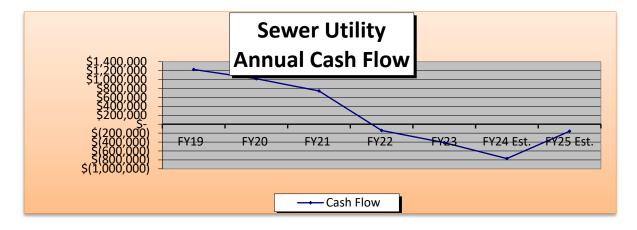

#### **Sewer Fund**

The total appropriations recommended for the Sewer Fund reflects a decrease of (\$564,360) or (13.49%).

The Sewer Fund opened FY2024 with a cash surplus of \$6,332,954 and as of the end of February it was approximately \$5,311,361. At this time, the City Council is considering increases to the Utility rates.

The graph is a visual depiction of the annual cash flow for the sewer utility.