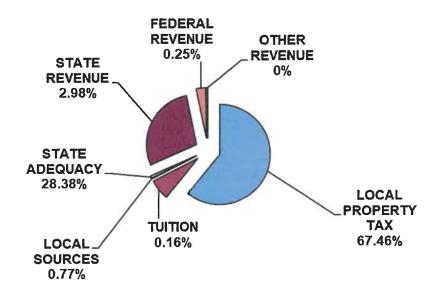

| General Fund Revenue Est             | FY 23-24   | FY 24-25   |
|--------------------------------------|------------|------------|
| TAXES                                | 112321     | 112123     |
| LOCAL PROPERTY TAXES                 | 31,080,623 | 33,004,777 |
| STATE PROPERTY TAXES                 | 2,083,220  | 2,024,131  |
| PAYMENT IN LIEU OF TAXES             | 150,945    | 158,000    |
| INTEREST AND PENALTIES               | 160,000    | 160,000    |
| TVIEREST THE TERMETERS               | 33,474,788 | 35,346,908 |
| LICENSES, PERMITS, AND FEES          |            |            |
| MOTOR VEHICLE PERMITS AND FEES       | 1,895,000  | 1,895,000  |
| BUSINESS LICENSES, PERMITS, AND FEES | 232,000    | 275,000    |
|                                      | 2,127,000  | 2,170,000  |
| INTERGOVERNMENTAL                    |            |            |
| CITY:                                |            |            |
| HIGHWAY BLOCK GRANT                  | 227,664    | 227,664    |
| MEALS & ROOMS TAX DISTRIBUTION       | 1,129,369  | 1,129,369  |
| OTHER                                | 1,664      | 1,664      |
| SUBTOTAL CITY INTERGOVERNMENTAL      | 1,358,697  | 1,358,697  |
| SCHOOL:                              |            |            |
| STATE ADEQUACY GRANT                 | 9,179,564  | 8,861,219  |
| MEDICAID REIMBURSEMENT               | 50,000     | 50,000     |
| BUILDING AID                         | 471,201    | 453,818    |
| SPECIAL EDUCATION AID                | 425,000    | 425,000    |
| VOCATIONAL AID                       | 55,000     | 55,000     |
| TUITION                              | 49,000     | 49,000     |
| ROLLINSFORD SAU REVENUE              | 203,997    | 238,410    |
| OTHER STATE AID                      | 9,362      | 26,861     |
| MISCELLANEOUS SCHOOL                 | 36,900     | 32,000     |
| SYC REVENUE                          | 190,000    | (          |
| USE OF FUND BALANCE                  | 100,000    | (          |
| SUBTOTAL SCHOOL INTERGOVERNMENTAL    | 10,770,024 | 10,191,308 |
| FOTAL INTERGOVERNMENTAL              | 12,128,721 | 11,550,005 |

| General Fund Revenue                                              | Estimates  |                    |
|-------------------------------------------------------------------|------------|--------------------|
|                                                                   | FY 23-24   | FY 24-25           |
| OTHER REVENUE                                                     |            |                    |
| INTEREST ON INVESTMENTS                                           | 475,000    | 600,000            |
| INCOME FROM DEPARTMENTS                                           | 489,744    | 488,137            |
| SALE OF CITY PROPERTY                                             | 25,000     | 25,000             |
| LEASE PAYMENTS                                                    | 166,098    | 166,098            |
|                                                                   | 1,155,842  | 1,279,235          |
| OTHER FINANCING SOURCES                                           |            |                    |
| USE OF FUND BALANCE - REDUCE TAXES                                | 1,500,000  | 1,800,000          |
|                                                                   | 1,500,000  | 1,800,000          |
| TOTAL                                                             | 50,386,351 | 52,146,148         |
| INCREASE IN REVENUES FROM PREVIOU<br>PERCENTAGE OF INCREASE IN RI | · · ·      | 1,759,797<br>3.49% |