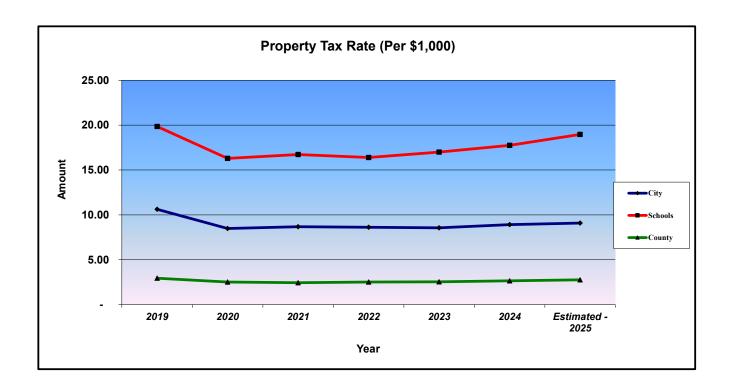

| Fiscal Year      | City  | % of Total | Schools | % of Total | County | % of Total | Total |
|------------------|-------|------------|---------|------------|--------|------------|-------|
|                  |       |            |         |            |        |            |       |
| 2019             | 10.62 | 31.8%      | 19.85   | 59.4%      | 2.94   | 8.8%       | 33.41 |
| 2020             | 8.48  | 31.1%      | 16.29   | 59.7%      | 2.51   | 9.2%       | 27.28 |
| 2021             | 8.68  | 31.2%      | 16.73   | 60.1%      | 2.44   | 8.8%       | 27.85 |
| 2022             | 8.62  | 31.3%      | 16.39   | 59.5%      | 2.52   | 9.2%       | 27.53 |
| 2023             | 8.55  | 30.4%      | 17.00   | 60.5%      | 2.54   | 9.0%       | 28.09 |
| 2024             | 8.91  | 30.4%      | 17.74   | 60.5%      | 2.65   | 9.0%       | 29.30 |
| Estimated - 2025 | 9.09  | 29.5%      | 18.96   | 61.5%      | 2.76   | 8.9%       | 30.81 |