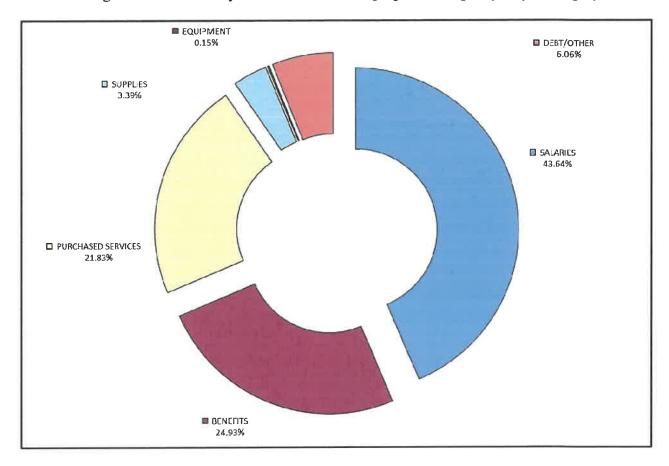

Salaries and benefits have increased \$941,731 or 8.52%. Capital Outlay/Road Maintenace is down \$297,75 or 27.25%, and Transfers to Other Funds is down \$57,366 or 31.42%.

The following table is a summary of the General Fund budget by major category:

| Total General Fund                 | FY23         | FY23<br>Actual | FY24         | FY25         | Percent |
|------------------------------------|--------------|----------------|--------------|--------------|---------|
| Salaries and Benefits              | Budget       | Actual         | Budget       | Proposed     |         |
| Salaries                           | \$5,899,514  | \$5,387,452    | \$6,310,726  | \$6,862,660  | 8.75%   |
| Overtime                           | \$399,750    | \$718,600      | \$409,700    | \$410,200    | 0.12%   |
| Other Pay                          | \$219,661    | \$206,353      | \$337,575    | \$342,030    | 1.32%   |
| Health/Dental Insurance            | \$1,758,002  | \$1,514,307    | \$1,799,192  | \$2,000,156  | 11.17%  |
| Retirement                         | \$1,557,709  | \$1,513,008    | \$1,577,015  | \$1,700,968  | 7.86%   |
| Workers Compensation               | \$217,696    | \$194,148      | \$208,593    | \$218,604    | 4.80%   |
| Other Benefits                     | \$380,744    | \$355,646      | \$409,934    | \$459,848    | 12.18%  |
| Total Salaries and Benefits        | \$10,433,076 | \$9,889,514    | \$11,052,735 | \$11,994,466 | 8.52%   |
|                                    |              |                |              |              |         |
| Other Operating                    |              |                |              |              |         |
| Telephone and Utilities            | \$288,989    | \$300,073      | \$341,499    | \$338,226    | -0.96%  |
| Contracted Services                | \$491,874    | \$482,356      | \$546,374    | \$526,900    | -3.56%  |
| Civic Promotions/Community Support | \$190,545    | \$189,017      | \$202,545    | \$202,045    | -0.25%  |
| Contingency                        | \$75,000     | \$41,650       | \$75,000     | \$75,000     | 0.00%   |
| Direct Assistance                  | \$148,000    | \$81,013       | \$148,000    | \$148,000    | 0.00%   |
| Other Operating                    | \$1,274,644  | \$1,430,545    | \$1,437,278  | \$1,478,904  | 2.90%   |
| Total Other Operating              | \$2,469,052  | \$2,524,654    | \$2,750,696  | \$2,769,075  | 0.67%   |
| Total Operating                    | \$12,902,128 | \$12,414,168   | \$13,803,431 | \$14,763,541 | 6.96%   |
| Capital and Debt                   |              |                |              |              |         |
| Debt Service/Leases                | \$1,245,328  | \$1,245,328    | \$1,203,043  | \$1,190,793  | -1.02%  |
| Capital/Road Maintenance           | \$1,067,459  | \$1,204,367    | \$1,092,750  | \$795,000    | -27.25% |
| Transfers to Other Capital Funds   | \$138,701    | \$125,701      | \$182,573    | \$125,207    | -31.42% |
| ·                                  |              | . ,            | . ,          | . ,          |         |
| Total Capital and Debt             | \$2,451,488  | \$2,575,396    | \$2,478,366  | \$2,111,000  | -14.82% |
| Total General Fund Budget          | \$15,353,616 | \$14,989,564   | \$16,281,797 | \$16,874,541 | 3.64%   |