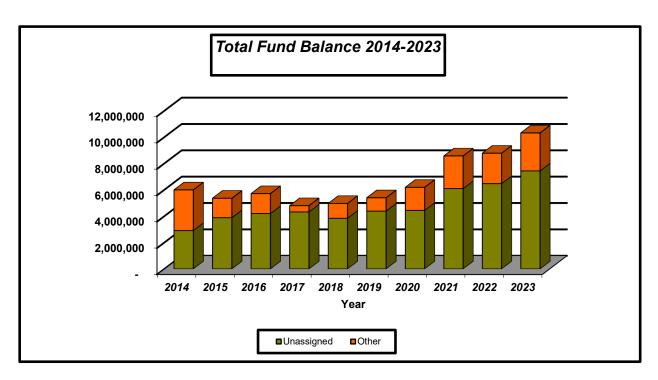

#### **Fund Balance**

Fund balance retention is important for responsible long-term financial planning. Maintaining a healthy fund balance provides the ability to respond to emergencies or other unanticipated expenditures, and to assist in mitigating dramatic City tax rate fluctuations.

The unassigned budgetary fund balance for the year ending June 30, 2023 was \$7,432,738 The City's fund balance policy states "the City will strive to maintain an unassigned fund balance in the General Fund of 5-17% of total appropriations". The current level is **12.69%**, which is within the goal as laid out in the policy. Based on this level of fund balance, I am comfortable in recommending the use of \$1,500,000 to reduce the impact of the budget on the tax rate.

| Percentage CPI-U - Annual | 4.12% |
|---------------------------|-------|
|---------------------------|-------|

General Fund Total Fund Balance

| Fiscal Year   | Unassigned | Other     | Total Fund<br>Balance |
|---------------|------------|-----------|-----------------------|
| 1 iscai i cai |            |           | Balance               |
| 2014          | 2,906,643  | 3,084,028 | 5,990,671             |
| 2015          | 3,882,740  | 1,474,627 | 5,357,367             |
| 2016          | 4,195,743  | 1,510,712 | 5,706,455             |
| 2017          | 4,319,051  | 473,758   | 4,792,809             |
| 2018          | 3,838,947  | 1,122,587 | 4,961,534             |
| 2019          | 4,378,580  | 1,013,577 | 5,392,157             |
| 2020          | 4,436,849  | 1,748,558 | 6,185,407             |
| 2021          | 6,088,310  | 2,481,002 | 8,569,312             |
| 2022          | 6,466,881  | 2,307,249 | 8,774,130             |
| 2023          | 7,432,738  | 2,883,373 | 10,316,111            |