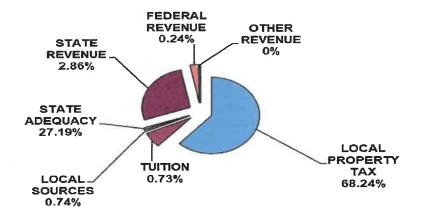

| General Fund Revenue Est             | FY 23-24   | FY 24-25   |
|--------------------------------------|------------|------------|
| TAXES                                | 112321     | 112123     |
| LOCAL PROPERTY TAXES                 | 31,080,623 | 33,004,777 |
| STATE PROPERTY TAXES                 | 2,083,220  | 2,024,131  |
| PAYMENT IN LIEU OF TAXES             | 150,945    | 158,000    |
| INTEREST AND PENALTIES               | 160,000    | 160,000    |
| TVIEREST THE TERMETERS               | 33,474,788 | 35,346,908 |
| LICENSES, PERMITS, AND FEES          |            |            |
| MOTOR VEHICLE PERMITS AND FEES       | 1,895,000  | 1,895,000  |
| BUSINESS LICENSES, PERMITS, AND FEES | 232,000    | 275,000    |
|                                      | 2,127,000  | 2,170,000  |
| INTERGOVERNMENTAL                    |            |            |
| CITY:                                |            |            |
| HIGHWAY BLOCK GRANT                  | 227,664    | 227,664    |
| MEALS & ROOMS TAX DISTRIBUTION       | 1,129,369  | 1,129,369  |
| OTHER                                | 1,664      | 1,664      |
| SUBTOTAL CITY INTERGOVERNMENTAL      | 1,358,697  | 1,358,697  |
| SCHOOL:                              |            |            |
| STATE ADEQUACY GRANT                 | 9,179,564  | 8,861,219  |
| MEDICAID REIMBURSEMENT               | 50,000     | 50,000     |
| BUILDING AID                         | 471,201    | 453,818    |
| SPECIAL EDUCATION AID                | 425,000    | 425,000    |
| VOCATIONAL AID                       | 55,000     | 55,000     |
| TUITION                              | 49,000     | 49,000     |
| ROLLINSFORD SAU REVENUE              | 203,997    | 238,410    |
| OTHER STATE AID                      | 9,362      | 26,861     |
| MISCELLANEOUS SCHOOL                 | 36,900     | 32,000     |
| SYC REVENUE                          | 190,000    | (          |
| USE OF FUND BALANCE                  | 100,000    | (          |
| SUBTOTAL SCHOOL INTERGOVERNMENTAL    | 10,770,024 | 10,191,308 |
| FOTAL INTERGOVERNMENTAL              | 12,128,721 | 11,550,005 |