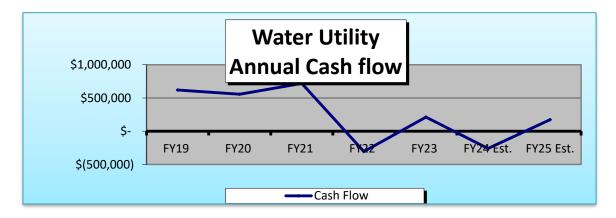

#### **Water Fund**

The total appropriations recommended for the Water Fund reflects a decrease of (\$362,947) or (11.21%).

The Water Fund opened FY2024 with a cash surplus of \$5,129,317, and as of the end of February it was \$4,380,660. At this time, the City Council is considering increases to the Utility rates.

The graph is a visual depiction of the annual cash flow for the water utility.