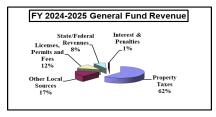

#### Revenues

Fiscal Year 2024-2025 proposed City General Fund appropriations will be supported from the following revenue sources:

- ➤ \$10,628,109 in Municipal Property Taxes
- > \$ 2,170,000 in Licenses, Permits and Fees
- ➤ \$ 1,358,697 in Intergovernmental
- ➤ \$ 160,000 in Interest and Penalties
- ➤ \$ 2.937,235 in Other Local Sources

Interest on Investments continues to exceed expectations. This budget proposal recognizes the increase in this revenue, but has been estimated expecting interest rates to begin to recede over the next year. All other revenue sources are anticipated to remain stable. As is evident by the information above, the single largest revenue source for general fund operations continues to be property taxes.