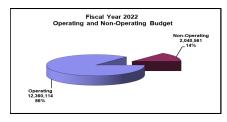

Operating is 84% of the total proposed budget

Non-operating is 16% of the total proposed budget