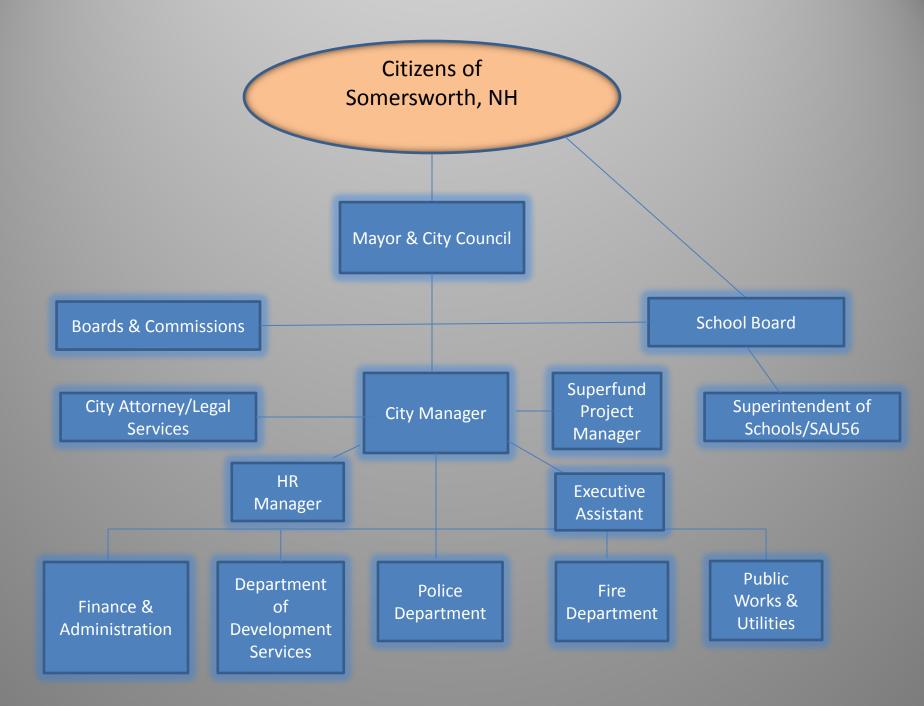

Robert M. Belmore City Manager

**Scott A. Smith**, Deputy City Manager & Director of Finance & Administration

Michelle Mears, Director Planning & Community Development

Michael Bobinsky, Director Public Works & Utilities

David B. Kretschmar Police Chief

George Kramlinger Fire Chief

**Dr. Robert Gadomski** Superintendent, SAU 56

**Lori Lane** Assistant Superintendent, SAU 56

# Adopted Budget

Dana S. Hilliard Mayor

Martin Pepin Councilor Ward 1

Kenneth S. Vincent Councilor Ward 2

Martin P. Dumont Sr. Councilor Ward 3

**Donald Austin** Councilor Ward 4

Richard R .Michaud Councilor Ward 5

David A. Witham Councilor At-Large

Nancie Cameron Councilor At-Large

Crystal Paradis Councilor At-Large

Matt Gerding Councilor At-Large

March 15, 2021

The Honorable Mayor Dana Hilliard and City Council Members Somersworth City Hall One Government Way Somersworth, NH 03878