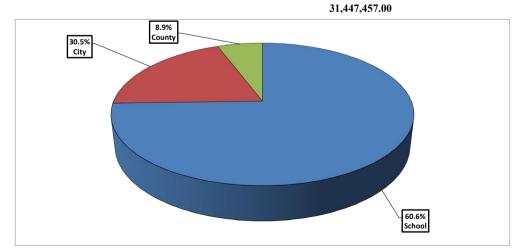

#### Analysis of Tax Cap - Estimate for FY2022 Budget Year City of Somersworth, NH

|                                                                                                                                        | City<br>Portion    | School<br>Portion   | State<br>Portion   | County<br>Portion  | Total               |
|----------------------------------------------------------------------------------------------------------------------------------------|--------------------|---------------------|--------------------|--------------------|---------------------|
| A. Prior Fiscal Year Net Amount Raised By Taxes (FY2021 Actual Levy)                                                                   | 9,475,698          | 16,156,463          | 2,080,608          | 2,663,741          | 30,376,510          |
| B. Multiplied by the National CPI-U                                                                                                    | 1.23%              | 1.23%               | 1.23%              | 1.23%              | 1.23%               |
| C. Subtotal (A x B)                                                                                                                    | 116,551            | 198,724             | 25,591             | 32,764             | 373,630             |
| D. Prior April 1 to March 31 Net Construction Value (estimated)<br>E. Multiplied by Prior Fiscal Year Tax Rate/1,000 of Value (Actual) | 26,000,000<br>8.68 | 26,000,000<br>14.79 | 26,000,000<br>1.94 | 26,000,000<br>2.44 | 26,000,000<br>27.85 |
| F. Subtotal (D x E)                                                                                                                    | 225,680            | 384,540             | 50,440             | 63,440             | 724,100             |
| G. Increase Allowed for FY2022 Tax Levy (C + F)                                                                                        | 342,231            | 583,264             | 76,031             | 96,204             | 1,097,730           |
| H. FY2022 Amount allowed to be Raised by Taxes (Capped Tax Levy) (A + G)                                                               | 9,817,929          | 16,739,727          | 2,156,639          | 2,759,945          | 31,474,240          |
| I. FY2022 Estimated Amount Adopted to be Raised by Taxes                                                                               | 9,803,252          | 16,914,568          | 1,981,798          | 2,742,364          | 31,441,982          |
| J. Variance between estimated and capped tax levy (H -I)                                                                               | 14,677             | (174,841)           | 174,841            | 17,581             | 32,258              |
| K. Amount required to be absorbed by City and School                                                                                   | 17,581             | 174,841             | (174,841)          | (17,581)           | 0                   |
| L. Amount of Budget Adjustment Required for FY2021 (J +K)                                                                              | 32,258             | 0                   | 0                  | C                  | \$32,258            |
|                                                                                                                                        |                    |                     |                    |                    |                     |

| <b>Fiscal Year</b> | City  | % of Total | Schools | % of Total | County | % of Total | Total |
|--------------------|-------|------------|---------|------------|--------|------------|-------|
| 2016               | 10.12 | 31.4%      | 19.28   | 59.8%      | 2.85   | 8.8%       | 32.25 |
| 2017               | 9.72  | 30.3%      | 19.63   | 61.1%      | 2.83   | 8.6%       | 32.12 |
| 2018               | 10.33 | 31.2%      | 19.95   | 60.3%      | 2.81   | 8.5%       | 33.09 |
| 2019               | 10.62 | 31.8%      | 19.85   | 59.4%      | 2.94   | 8.8%       | 33.41 |
| 2020               | 8.48  | 31.1%      | 16.29   | 59.7%      | 2.51   | 9.2%       | 27.28 |
| 2021               | 8.68  | 31.2%      | 16.73   | 60.1%      | 2.44   | 8.8%       | 27.85 |
| Estimated - 2022   | 8.96  | 31.2%      | 17.27   | 60.1%      | 2.50   | 8.7%       | 28.74 |
|                    |       |            |         |            |        |            |       |