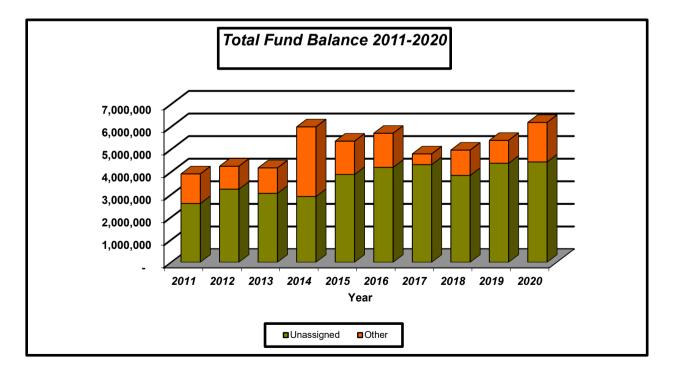

#### **Fund Balance**

Fund balance retention is important for responsible long-term financial planning. Maintaining a healthy fund balance provides the ability to respond to emergencies or other unanticipated expenditures, and to assist in mitigating dramatic City tax rate fluctuations.

The unassigned budgetary fund balance for the year ending June 30, 2020 was \$4,436,849. The City's fund balance policy states "the City will strive to maintain an unassigned fund balance in the General Fund of 5-17% of total appropriations". The current level is 8.74%, which is within the goal as laid out in the policy.

## General Fund Total Fund Balance

|             |            |           | Total Fund |
|-------------|------------|-----------|------------|
| Fiscal Year | Unassigned | Other     | Balance    |
|             |            |           |            |
| 2011        | 2,598,386  | 1,308,909 | 3,907,295  |
| 2012        | 3,232,783  | 1,013,791 | 4,246,574  |
| 2013        | 3,046,522  | 1,125,686 | 4,172,208  |
| 2014        | 2,906,643  | 3,084,028 | 5,990,671  |
| 2015        | 3,882,740  | 1,474,627 | 5,357,367  |
| 2016        | 4,195,743  | 1,510,712 | 5,706,455  |
| 2017        | 4,319,051  | 473,758   | 4,792,809  |
| 2018        | 3,838,947  | 1,122,587 | 4,961,534  |
| 2019        | 4,378,580  | 1,013,577 | 5,392,157  |
| 2020        | 4,436,849  | 1,748,558 | 6,185,407  |
|             |            |           |            |