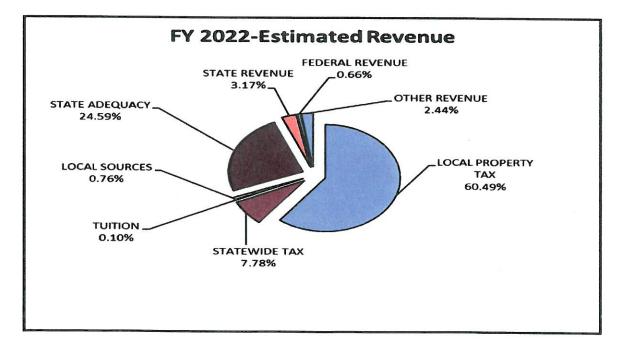

#### Revenues

Fiscal Year 2021-2022 proposed City General Fund appropriations will be supported from the following revenue sources:

- ▶ \$9,817,929 in Municipal Property Taxes
- ▶ \$2,019,975 in Licenses, Permits and Fees
- ▶ \$ 831,110 in Intergovernmental
- \$ 200,000 in Interest and Penalties
- ▶ \$1,828,161 in Other Local Sources

I have reduced the estimated revenue from the Rooms and Meals tax distribution by 25% anticipating a reduction due to the pandemic. Revenues from motor vehicle and building permits remain strong so I have increased the estimated revenue from these sources. As is evident by the information above, the single largest revenue source for general fund operations continues to be property taxes.