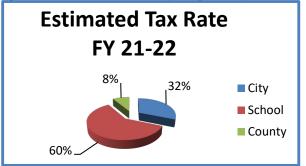

| <b>Fiscal Year</b> | City  | % of Total | Schools | % of Total | County | % of Total | Total |
|--------------------|-------|------------|---------|------------|--------|------------|-------|
| 2016               | 10.12 | 31.4%      | 19.28   | 59.8%      | 2.85   | 8.8%       | 32.25 |
| 2017               | 9.72  | 30.3%      | 19.63   | 61.1%      | 2.83   | 8.6%       | 32.12 |
| 2018               | 10.33 | 31.2%      | 19.95   | 60.3%      | 2.81   | 8.5%       | 33.09 |
| 2019               | 10.62 | 31.8%      | 19.85   | 59.4%      | 2.94   | 8.8%       | 33.41 |
| 2020               | 8.48  | 31.1%      | 16.29   | 59.7%      | 2.51   | 9.2%       | 27.28 |
| 2021               | 8.68  | 31.2%      | 16.73   | 60.1%      | 2.44   | 8.8%       | 27.85 |
| Estimated - 2022   | 8.96  | 31.2%      | 17.27   | 60.1%      | 2.50   | 8.7%       | 28.74 |
|                    |       |            |         |            |        |            |       |