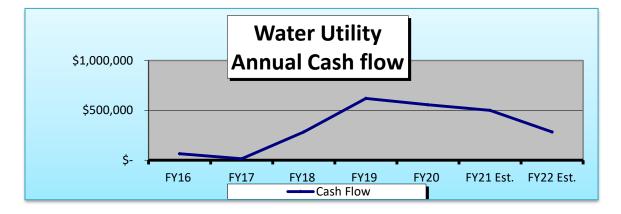

,003 or 10.28%.

The Water Fund opened FY2021 with a cash surplus of \$3,382,665, and as of the end of February it was \$3,636,288. At this time, there are no scheduled increases to the Water rates.

Changes of note are:

- The addition of 1 full-time distribution employee effective October 1, 2020. A full year of wages and benefits are reflected in the proposed budget.
- This proposed budget includes \$61,200 for a new vehicle to replace distribution truck 903. This was reflected in the City's FY2022-2027 Capital Improvement Program.
- This proposed budget includes \$118,628 for the first year of principal and interest payments for the Water Utility's portion of the Cemetery Road complete streets bond issue.

The graph is a visual depiction of the annual cash flow for the water utility.



#### Sewer Fund

The total appropriations recommended for the Sewer Fund reflects an increase of \$201,137 or 8.58%.

The Sewer Fund opened FY2021 with a cash surplus of \$4,619,446 and as of the end of February it was approximately \$4,871,140. At this time, there are no scheduled increases to the Wastewater rates.

Changes of note are:

- This proposed budget includes \$95,000 for a Sewer Collection System Assessment. This was reflected in the City's FY2022-2027 Capital Improvement Program.
- This proposed budget includes \$118,628 for the first year of principal and interest payments for the Wastewater Utility's portion of the Cemetery Road complete streets bond issue.

The graph is a visual depiction of the annual cash flow for the sewer utility.



#### Net Assessed Valuation

The C