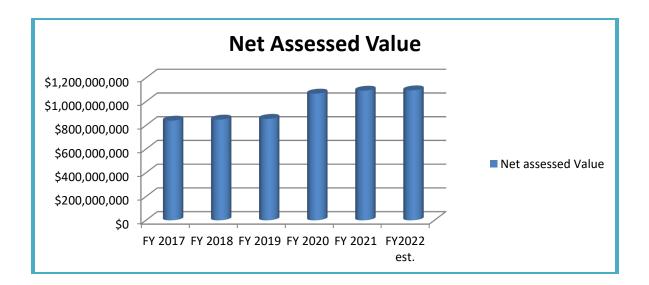

#### Net Assessed Valuation

The City is experiencing a very active building market at this time. There are a number of single-family home developments, as well as some large apartment complexes being built. This has or will equate to increases in the City's net assessed value (NAV). The most recent NAV is \$1,092,265,002, an increase of 2.33% over the previous year.

The following is a chart listing the City's un-equalized net assessed value since FY2017: