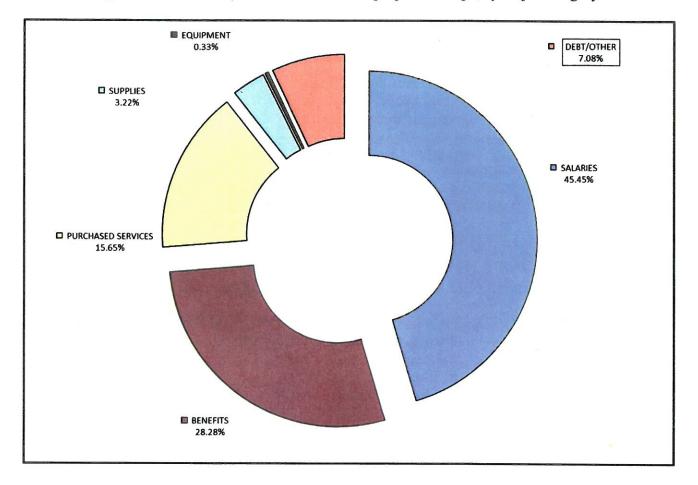

| The fellering tehle | is a summer of the  | Companel Frind 1 | hudget her main actagement |  |
|---------------------|---------------------|------------------|----------------------------|--|
| The following table | is a summary of the | e General Fund ( | budget by major category:  |  |

| Total General Fund                 | FY20         | FY20         | FY21         | FY22         | Percent |
|------------------------------------|--------------|--------------|--------------|--------------|---------|
|                                    | Budget       | Actual       | Budget       | Proposed     |         |
| Salaries and Benefits              |              |              |              |              |         |
| Salaries                           | \$5,276,134  | \$5,173,937  | \$5,452,233  | \$5,655,885  | 3.74%   |
| Overtime                           | \$302,250    | \$324,654    | \$345,819    | \$351,750    | 1.72%   |
| Other Pay                          | \$203,604    | \$198,956    | \$206,354    | \$226,916    | 9.96%   |
| Health/Dental Insurance            | \$1,672,767  | \$1,602,427  | \$1,733,641  | \$1,765,523  | 1.84%   |
| Retirement                         | \$1,135,876  | \$1,122,875  | \$1,188,059  | \$1,488,975  | 25.33%  |
| Workers Compensation               | \$231,162    | \$176,105    | \$232,447    | \$238,918    | 2.78%   |
| Other Benefits                     | \$343,315    | \$330,386    | \$356,089    | \$364,444    | 2.35%   |
| Total Salaries and Benefits        | \$9,165,108  | \$8,929,340  | \$9,514,642  | \$10,092,411 | 6.07%   |
|                                    |              |              |              |              |         |
| Other Operating                    |              |              |              |              |         |
| Telephone and Utilities            | \$195,485    | \$183,349    | \$196,935    | \$201,329    | 2.23%   |
| Contracted Services                | \$442,874    | \$490,165    | \$507,974    | \$503,474    | -0.89%  |
| Civic Promotions/Community Support | \$120,330    | \$117,191    | \$120,830    | \$120,830    | 0.00%   |
| Contingency                        | \$76,000     | \$43,087     | \$76,000     | \$75,000     | -1.32%  |
| Direct Assistance                  | \$227,895    | \$146,328    | \$234,581    | \$233,393    | -0.51%  |
| Other Operating                    | \$1,148,320  | \$932,897    | \$1,172,770  | \$1,133,677  | -3.33%  |
| Total Other Operating              | \$2,210,904  | \$1,913,017  | \$2,309,090  | \$2,267,703  | -1.79%  |
| Total Operating                    | \$11,376,012 | \$10,842,357 | \$11,823,732 | \$12,360,114 | 4.54%   |
| Capital and Debt                   |              |              |              |              | _       |
| Debt Service/Leases                | \$1,064,954  | \$1,064,954  | \$883,046    | \$938,505    | 6.28%   |
|                                    |              |              | . ,          | . ,          | -16.70% |
| Capital/Road Maintenance           | \$1,057,913  | \$1,388,846  | \$1,174,700  | \$978,475    |         |
| Transfers to Other Capital Funds   | \$115,958    | \$115,958    | \$131,081    | \$123,581    | -5.72%  |
| Total Capital and Debt             | \$2,238,825  | \$2,569,758  | \$2,188,827  | \$2,040,561  | -6.77%  |
| Total General Fund Budget          | \$13,614,837 | \$13,412,115 | \$14,012,559 | \$14,400,675 | 2.77%   |