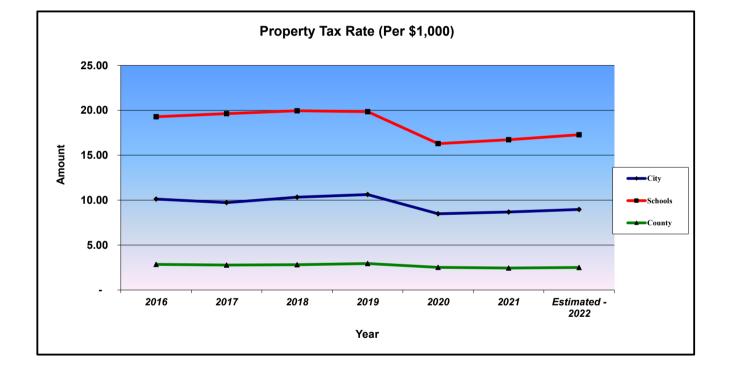

#### Tax Rate

If adopted as proposed, the property tax rate is projected to increase \$0.90 (ninety cents) or 3.23%.

A more detailed breakdown of the tax rate calculation appears in Section B on page B-4 of the budget document.

## 2021/22 Tax Rate Estimate

| CITY PORTION                                                                    |                                         |                         | Estimated<br>FY21-22<br>Tax Rate | FY20-21<br><u>Tax Rate</u> <u>Change</u> |
|---------------------------------------------------------------------------------|-----------------------------------------|-------------------------|----------------------------------|------------------------------------------|
| Gross Appropriations<br>Less: Revenues<br>Less: Shared Revenues<br>Add: Overlay | 19,969,493<br>10,462,741<br>-<br>50,000 |                         |                                  |                                          |
| Add: War Service Credits<br>Net Town Appropriation                              | 246,500                                 | 9,803,252               | 8.96                             | 8.68 0.28                                |
|                                                                                 |                                         | 9,003,232               | 0.90                             | 8.08 0.28                                |
| SCHOOL PORTION<br>Net Local School Budget<br>Less: Equitable Education Grant    | 25,704,152<br>6,807,786                 |                         |                                  |                                          |
| Less: State Education Taxes<br>Net School Tax Total                             | 1,981,798                               | 16,914,568              | 15.45                            | 14.79 0.66                               |
| STATE EDUCATION TAXES                                                           |                                         |                         |                                  |                                          |
| Equalized Valuation (no utilities)<br>Net State Education Total                 | 1,981,798                               | 1,981,798               | 1.83                             | 1.94 (0.11)                              |
| COUNTY PORTION                                                                  |                                         |                         |                                  |                                          |
| Due to County<br>Less: Shared Revenue                                           | 2,742,364                               |                         |                                  |                                          |
| Net County Total                                                                |                                         | 2,742,364               | 2.50                             | 2.44 0.06                                |
| Total Tax Rate                                                                  |                                         |                         | 28.74                            | 27.85 0.89                               |
| Total Property Taxes Assessed<br>Less: War Service Credits                      |                                         | 31,441,982<br>(246,500) |                                  |                                          |
| Total Property Tax Commitment                                                   |                                         | 31,195,482              |                                  |                                          |

| <b>Fiscal Year</b> | City  | % of Total | Schools | % of Total | County | % of Total | Total |
|--------------------|-------|------------|---------|------------|--------|------------|-------|
| 2016               | 10.12 | 31.4%      | 19.28   | 59.8%      | 2.85   | 8.8%       | 32.25 |
| 2017               | 9.72  | 30.3%      | 19.63   | 61.1%      | 2.83   | 8.6%       | 32.12 |
| 2018               | 10.33 | 31.2%      | 19.95   | 60.3%      | 2.81   | 8.5%       | 33.09 |
| 2019               | 10.62 | 31.8%      | 19.85   | 59.4%      | 2.94   | 8.8%       | 33.41 |
| 2020               | 8.48  | 31.1%      | 16.29   | 59.7%      | 2.51   | 9.2%       | 27.28 |
| 2021               | 8.68  | 31.2%      | 16.73   | 60.1%      | 2.44   | 8.8%       | 27.85 |
| Estimated - 2022   | 8.96  | 31.2%      | 17.27   | 60.1%      | 2.50   | 8.7%       | 28.74 |
|                    |       |            |         |            |        |            |       |

## Property Tax Rate (Per \$1,000)