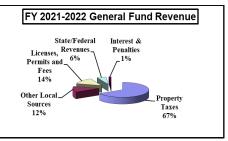

#### Revenues

Fiscal Year 2021-2022 proposed City General Fund appropriations will be supported from the following revenue sources:

- ▶ \$9,817,929 in Municipal Property Taxes
- ▶ \$2,019,975 in Licenses, Permits and Fees
- ▶ \$ 831,110 in Intergovernmental
- \$ 200,000 in Interest and Penalties
- ▶ \$1,828,161 in Other Local Sources

I have reduced the estimated revenue from the Rooms and Meals tax distribution by 25% anticipating a reduction due to the pandemic. Revenues from motor vehicle and building permits remain strong so I have increased the estimated revenue from these sources. As is evident by the information above, the single largest revenue source for general fund operations continues to be property taxes.