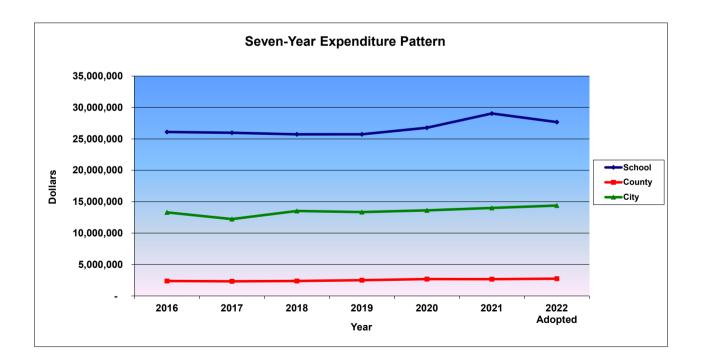

### **GENERAL FUND EXPENDITURES**

|                | 2016       | 2017        | 2018       | 2019       | 2020       | 2021       | 2022<br>Adopted |
|----------------|------------|-------------|------------|------------|------------|------------|-----------------|
| Amount         |            |             |            |            |            |            |                 |
| School         | 26,102,271 | 25,973,820  | 25,725,172 | 25,726,590 | 26,772,978 | 29,047,242 | 27,680,522      |
| County         | 2,374,369  | 2,322,885   | 2,382,236  | 2,509,614  | 2,676,395  | 2,663,741  | 2,742,364       |
| City           | 13,298,125 | 12,231,197  | 13,518,249 | 13,349,101 | 13,614,837 | 14,012,560 | 14,385,998      |
| Total          | 41,774,765 | 40,527,902  | 41,625,657 | 41,585,305 | 43,064,210 | 45,723,543 | 44,808,884      |
| Dollar Change  |            |             |            |            |            |            |                 |
| School         | 292,039    | (128,451)   | (248,648)  | 1,418      | 1,046,388  | 2,274,264  | (1,366,720)     |
| County         | 1,045      | (51,484)    | 59,351     | 127,378    | 166,781    | (12,654)   | 78,623          |
| City           | (16,656)   | (1,066,928) | 1,287,052  | (169,148)  | 265,736    | 397,723    | 373,438         |
| Total          | 276,428    | (1,246,863) | 1,097,755  | (40,352)   | 1,478,905  | 2,659,333  | (914,659)       |
| Percent Change |            |             |            |            |            |            |                 |
| School         | 0.99%      | -0.49%      | -0.96%     | 0.006%     | 4.067%     | 8.495%     | -4.705%         |
| County         | 4.48%      | -2.17%      | 2.56%      | 5.347%     | 6.646%     | -0.473%    | 2.952%          |
| City           | 11.09%     | -8.02%      | 10.52%     | -1.251%    | 1.991%     | 2.921%     | 2.665%          |
| Total          | 4.23%      | -2.98%      | 2.71%      | -0.097%    | 3.556%     | 6.175%     | -2.000%         |