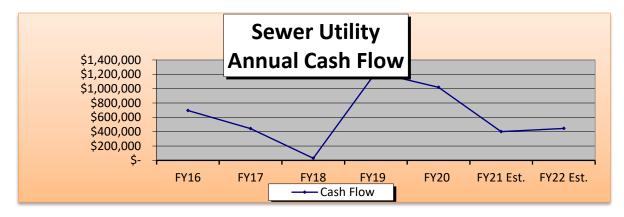

l cash flow for the water utility.



#### Sewer Fund

The total appropriations recommended for the Sewer Fund reflects an increase of \$201,137 or 8.58%.

The Sewer Fund opened FY2021 with a cash surplus of \$4,619,446 and as of the end of February it was approximately \$4,871,140. At this time, there are no scheduled increases to the Wastewater rates.

Changes of note are:

- This proposed budget includes \$95,000 for a Sewer Collection System Assessment. This was reflected in the City's FY2022-2027 Capital Improvement Program.
- This proposed budget includes \$118,628 for the first year of principal and interest payments for the Wastewater Utility's portion of the Cemetery Road complete streets bond issue.

The graph is a visual depiction of the annual cash flow for the sewer utility.



#### Net Assessed Valuation

The City is experiencing a very active building market at this time. There are a number of single-family home developments, as well as some large apartment complexes being built. This has or will equate to increases in the City's net assessed value (NAV). The most recent NAV is \$1,092,265,002, an increase of 2.33% over the previous year.

The following is a chart listing the City's un-equalized net assessed value since FY2017:



#### **School Department Budget**

The School Department's budget is submitted under separate cover. This budget has been reviewed and approved by the School Board and is presented for your consideration.

#### Tax Rate

If adopted as proposed, the property tax rate is projected to increase \$0.90 (ninety cents) or 3.23%.

A more de